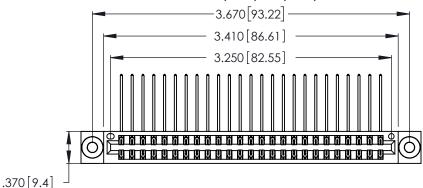

346/396 SERIES CARD EDGE CONNECTOR PART NUMBER: 346-050-558-203

**EDAC INC** TORONTO, ONTARIO CANADA

THESE DRAWINGS AND SPECIFICATIONS ARE THE PROPERTY OF EDAC INC., AND SHALL NOT BE REPRODUCED, OR COPIED OR USED AS THE BASIS FOR THE MANUFACTURE OR SALE OF APPARATUS WITHOUT WRITTEN PERMISSION.

Contact Dimensions:
558-90 Degree Bend (Code 541 Contacts)
See Sheet 2 for Contact Code 555, 556, 558, 559, 560 Dimensions

Card Slot Accepts .054 [1.37] to .070 [1.78] Thick P.C. Board .330 [8.38] Card Slot

.160 [4.07] Point of Contact

- INSULATOR MATERIAL: THERMOPLASTIC POLYESTER, UL 94V-0 CONTACT MATERIAL; COPPER, NICKEL, TIN ALLOY CA-725
- CONTACT PLATING: GOLD ON THE MATING AREA, TIN-LEAD ON THE CONTACT TAILS, NICKEL UNDERPLATE