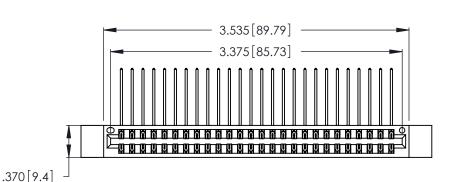

Contact Dimensions:
559-90 Degree Bend (Code 541 Contacts)
See Sheet 2 for Contact Code 555, 556, 558, 559, 560 Dimensions

THIS IS A C.A.D. GENERATED DRAWING DO NOT MAKE MANUAL REVISIONS TO MASTER.

INSULATOR MATERIAL: THERMOPLASTIC POLYESTER, UL 94V-0 CONTACT MATERIAL; COPPER, NICKEL, TIN\_ALLOY CA-725

CONTACT PLATING: GOLD ON THE MATING AREA, TIN-LEAD ON THE CONTACT TAILS, NICKEL UNDERPLATE

346/396 SERIES CARD EDGE CONNECTOR PART NUMBER: 346-052-559-212

YOUR CONNECTION TO QUALITY & SERVICE

**EDAC INC** TORONTO, ONTARIO CANADA