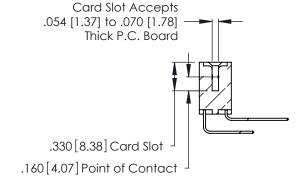

Contact Code 560

INSULATOR MATERIAL: THERMOPLASTIC POLYESTER, UL 94V-0 CONTACT MATERIAL; COPPER, NICKEL, TIN ALLOY CA-725 CONTACT PLATING: GOLD ON THE MATING AREA, TIN-LEAD ON THE CONTACT TAILS, NICKEL UNDERPLATE

346/396 SERIES CARD EDGE CONNECTOR CONTACT CODE 555,556,558,559,560 DIMENSIONS

YOUR CONNECTION TO QUALITY & SERVICE

**EDAC INC** TORONTO, ONTARIO CANADA

THESE DRAWINGS AND SPECIFICATIONS ARE THE PROPERTY OF EDAC INC.,AND SHALL NOT BE REPRODUCED, OR COPIED OR USED AS THE BASIS FOR THE MANUFACTURE OR SALE OF APPARATUS WITHOUT WRITTEN PERMISSION.