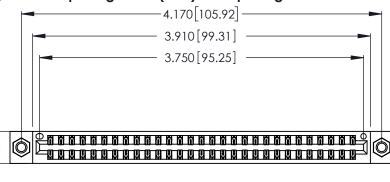

346/396 SERIES CARD EDGE CONNECTOR PART NUMBER: 346-058-520-207

**EDAC INC** TORONTO, ONTARIO CANADA

THESE DRAWINGS AND SPECIFICATIONS ARE THE PROPERTY OF EDAC INC.,AND SHALL NOT BE REPRODUCED, OR COPIED OR USED AS THE BASIS FOR THE MANUFACTURE OR SALE OF APPARATUS WITHOUT WRITTEN PERMISSION.

<u>Contact Dimensions:</u>
520-P.C. Tail .030x.018 (0.76x0.46) - Tail LG. = .175 (4.45) .125 (3.18) Contact Spacing x .250 (6.35) Row Spacing

.370 [9.4]

Card Slot Accepts .054 [1.37] to .070 [1.78] Thick P.C. Board .330 [8.38] Card Slot

.160 [4.07] Point of Contact

- INSULATOR MATERIAL: THERMOPLASTIC POLYESTER, UL 94V-0 CONTACT MATERIAL; COPPER, NICKEL, TIN\_ALLOY CA-725
- CONTACT PLATING: GOLD ON THE MATING AREA, TIN-LEAD ON THE CONTACT TAILS, NICKEL UNDERPLATE