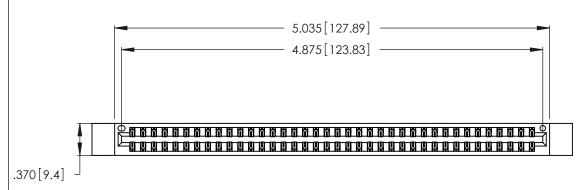

<u>Contact Dimensions:</u>
526-P.C. Tail .018 Sq. (0.46 Sq.) - Tail LG. =.350 (8.89)
.125 (3.18) Contact Spacing x .250 (6.35) Row Spacing

THIS IS A C.A.D. GENERATED DRAWING DO NOT MAKE MANUAL REVISIONS TO MASTER.

1

INSULATOR MATERIAL: THERMOPLASTIC POLYESTER, UL 94V-0 CONTACT MATERIAL; COPPER, NICKEL, TIN\_ALLOY CA-725

CONTACT PLATING: GOLD ON THE MATING AREA, TIN-LEAD ON THE CONTACT TAILS, NICKEL UNDERPLATE

346/396 SERIES CARD EDGE CONNECTOR PART NUMBER: 346-076-526-812