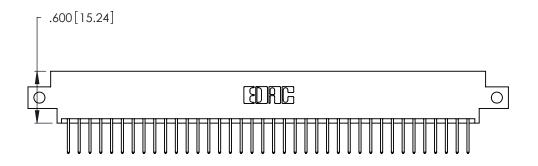

<u>Contact Dimensions:</u>
526-P.C. Tail .018 Sq. (0.46 Sq.) - Tail LG. =.350 (8.89)
.125 (3.18) Contact Spacing x .250 (6.35) Row Spacing

THIS IS A C.A.D. GENERATED DRAWING DO NOT MAKE MANUAL REVISIONS TO MASTER.

1

INSULATOR MATERIAL: THERMOPLASTIC POLYESTER, UL 94V-0 CONTACT MATERIAL; COPPER, NICKEL, TIN\_ALLOY CA-725

CONTACT PLATING: GOLD ON THE MATING AREA, TIN-LEAD ON THE CONTACT TAILS, NICKEL UNDERPLATE

346/396 SERIES CARD EDGE CONNECTOR PART NUMBER: 346-076-526-812