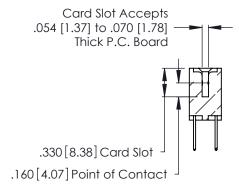

Contact Code 560

INSULATOR MATERIAL: THERMOPLASTIC POLYESTER, UL 94V-0 CONTACT MATERIAL; COPPER, NICKEL, TIN ALLOY CA-725 CONTACT PLATING: GOLD ON THE MATING AREA, TIN-LEAD

ON THE CONTACT TAILS, NICKEL UNDERPLATE

346/396 SERIES CARD EDGE CONNECTOR CONTACT CODE 555,556,558,559,560 DIMENSIONS

YOUR CONNECTION TO QUALITY & SERVICE

**EDAC INC** TORONTO, ONTARIO CANADA

THESE DRAWINGS AND SPECIFICATIONS ARE THE PROPERTY OF EDAC INC.,AND SHALL NOT BE REPRODUCED, OR COPIED OR USED AS THE BASIS FOR THE MANUFACTURE OR SALE OF APPARATUS WITHOUT WRITTEN PERMISSION.