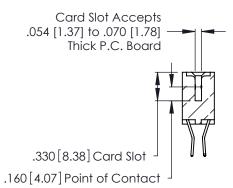

THIS IS A C.A.D. GENERATED DRAWING DO NOT MAKE MANUAL REVISIONS TO MASTER.

ISSUE NUMBER

ORIGINAL

1

**Contact Code 555** 

Contact Code 556

**Contact Code 558** 

**Contact Code 559** 

**Contact Code 560** 

INSULATOR MATERIAL: THERMOPLASTIC POLYESTER, UL 94V-0 CONTACT MATERIAL; COPPER, NICKEL, TIN ALLOY CA-725 CONTACT PLATING: GOLD ON THE MATING AREA, TIN-LEAD

ON THE CONTACT TAILS, NICKEL UNDERPLATE