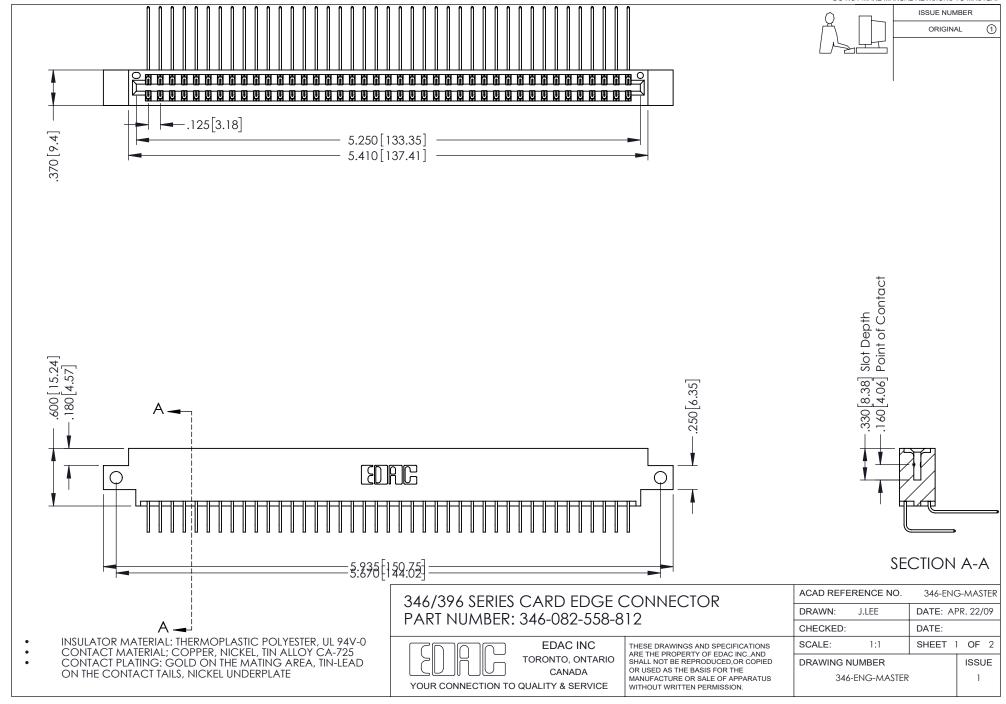

## **Contact Code 556**

INSULATOR MATERIAL: THERMOPLASTIC POLYESTER, UL 94V-0 CONTACT MATERIAL; COPPER, NICKEL, TIN ALLOY CA-725 CONTACT PLATING: GOLD ON THE MATING AREA, TIN-LEAD

ON THE CONTACT TAILS, NICKEL UNDERPLATE

## 346/396 SERIES CARD EDGE CONNECTOR CONTACT CODE 555,556,558,559,560 DIMENSIONS

YOUR CONNECTION TO QUALITY & SERVICE

**EDAC INC** TORONTO, ONTARIO CANADA

THESE DRAWINGS AND SPECIFICATIONS ARE THE PROPERTY OF EDAC INC.,AND SHALL NOT BE REPRODUCED, OR COPIED OR USED AS THE BASIS FOR THE MANUFACTURE OR SALE OF APPARATUS WITHOUT WRITTEN PERMISSION.