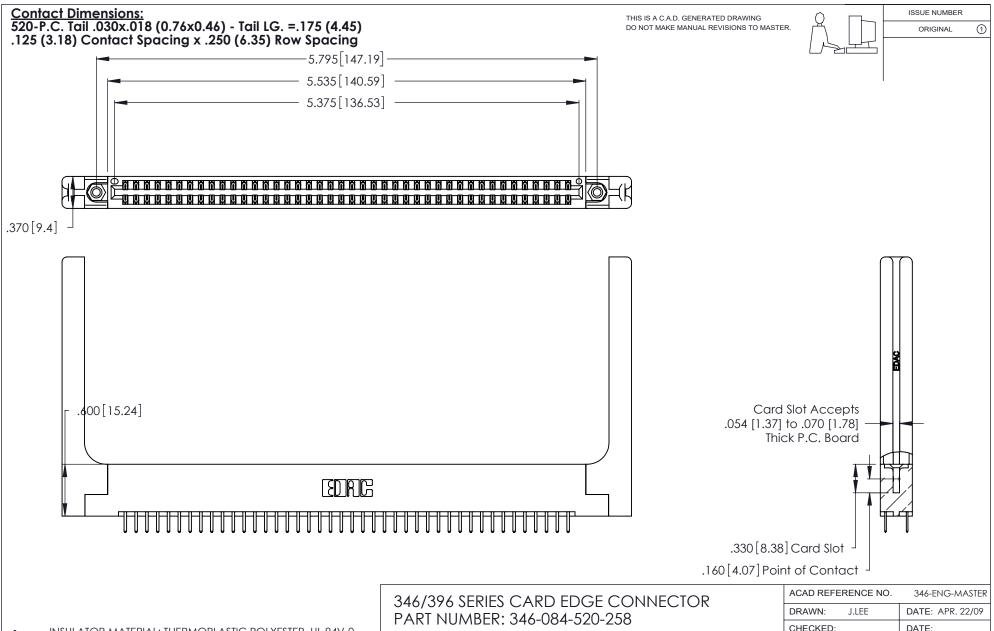

INSULATOR MATERIAL: THERMOPLASTIC POLYESTER, UL 94V-0 CONTACT MATERIAL; COPPER, NICKEL, TIN ALLOY CA-725

CONTACT PLATING: GOLD ON THE MATING AREA, TIN-LEAD ON THE CONTACT TAILS, NICKEL UNDERPLATE

YOUR CONNECTION TO QUALITY & SERVICE

| ACAD REFERENCE NO.       | 346-ENG-MASTER        |
|--------------------------|-----------------------|
| 7.67.12 . 12. ERENGE NO. | 0 10 21 10 101 101210 |
| DRAWN: J.LEE             | DATE: APR. 22/09      |
| CHECKED:                 | DATE:                 |
| SCALE: N.T.S             | SHEET 1 OF 2          |
| DRAWING NUMBER           | ISSUE                 |
| 346-ENG-MASTER           | 1                     |
| 040 EI10 111/101EI       | `   '                 |