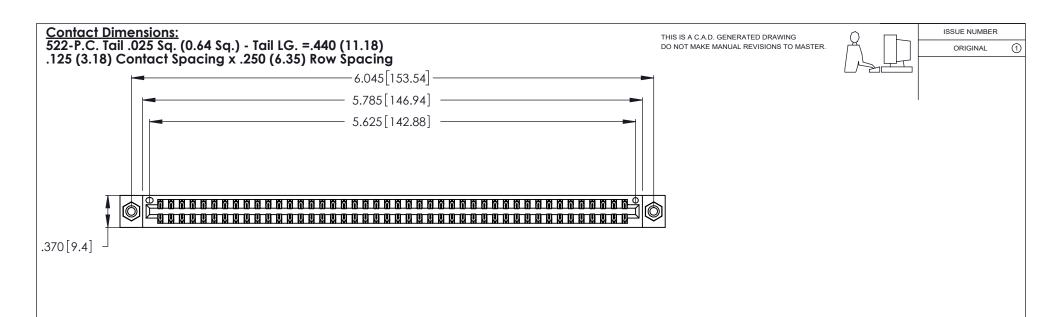

INSULATOR MATERIAL: THERMOPLASTIC POLYESTER, UL 94V-0 CONTACT MATERIAL; COPPER, NICKEL, TIN ALLOY CA-725

CONTACT PLATING: GOLD ON THE MATING AREA, TIN-LEAD ON THE CONTACT TAILS, NICKEL UNDERPLATE

346/396 SERIES CARD EDGE CONNECTOR PART NUMBER: 346-088-522-808