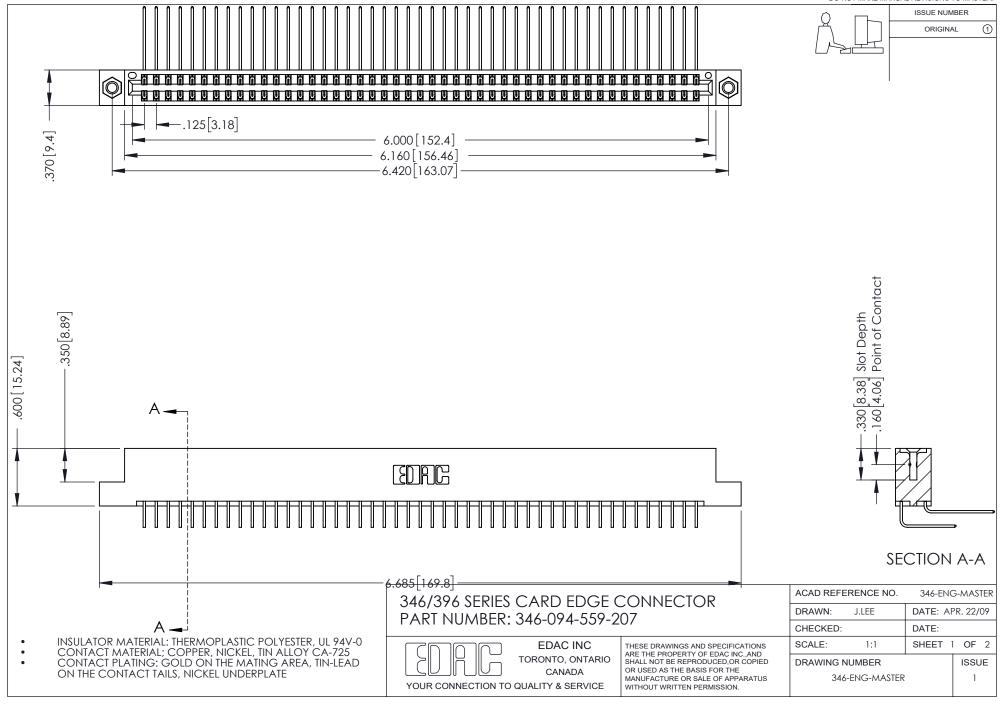

## **Contact Code 556**

INSULATOR MATERIAL: THERMOPLASTIC POLYESTER, UL 94V-0 CONTACT MATERIAL; COPPER, NICKEL, TIN ALLOY CA-725 CONTACT PLATING: GOLD ON THE MATING AREA, TIN-LEAD

ON THE CONTACT TAILS, NICKEL UNDERPLATE

## 346/396 SERIES CARD EDGE CONNECTOR CONTACT CODE 555,556,558,559,560 DIMENSIONS

YOUR CONNECTION TO QUALITY & SERVICE

**EDAC INC** TORONTO, ONTARIO CANADA

THESE DRAWINGS AND SPECIFICATIONS ARE THE PROPERTY OF EDAC INC.,AND SHALL NOT BE REPRODUCED, OR COPIED OR USED AS THE BASIS FOR THE MANUFACTURE OR SALE OF APPARATUS WITHOUT WRITTEN PERMISSION.