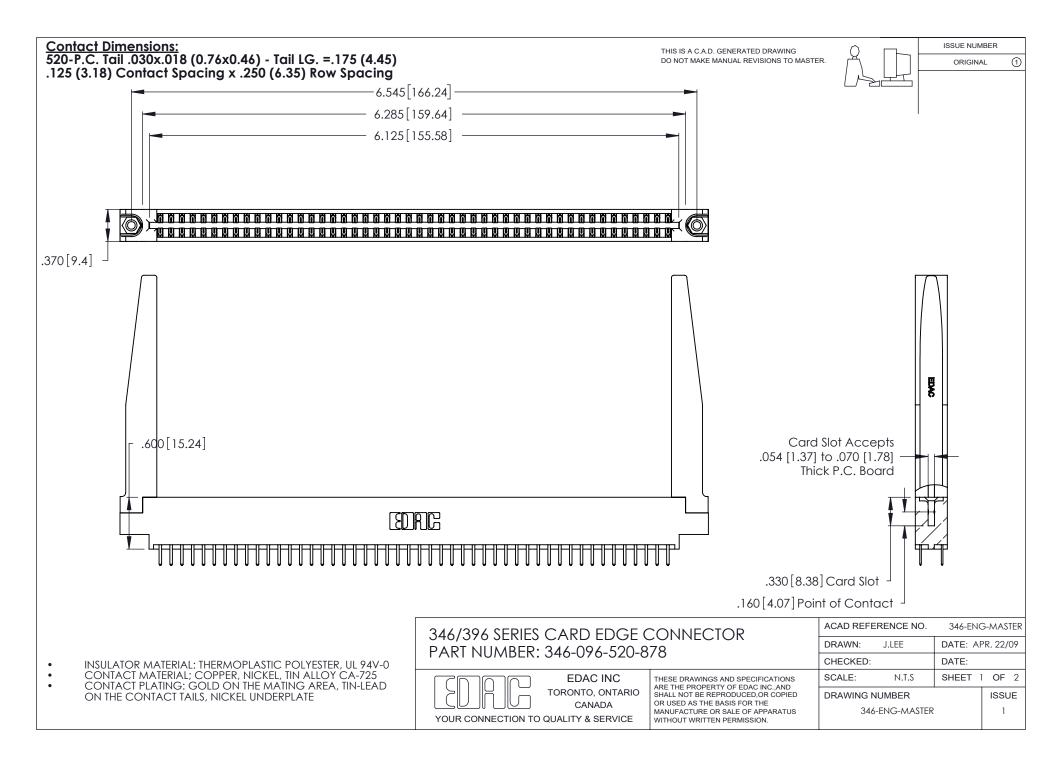

THIS IS A C.A.D. GENERATED DRAWING DO NOT MAKE MANUAL REVISIONS TO MASTER.

ISSUE NUMBER

ORIGINAL

1

**Contact Code 555** 

Contact Code 556

**Contact Code 558** 

**Contact Code 559** 

Contact Code 560

INSULATOR MATERIAL: THERMOPLASTIC POLYESTER, UL 94V-0 CONTACT MATERIAL; COPPER, NICKEL, TIN ALLOY CA-725 CONTACT PLATING: GOLD ON THE MATING AREA, TIN-LEAD

ON THE CONTACT TAILS, NICKEL UNDERPLATE

346/396 SERIES CARD EDGE CONNECTOR CONTACT CODE 555,556,558,559,560 DIMENSIONS

YOUR CONNECTION TO QUALITY & SERVICE

**EDAC INC** TORONTO, ONTARIO CANADA

THESE DRAWINGS AND SPECIFICATIONS ARE THE PROPERTY OF EDAC INC.,AND SHALL NOT BE REPRODUCED, OR COPIED OR USED AS THE BASIS FOR THE MANUFACTURE OR SALE OF APPARATUS WITHOUT WRITTEN PERMISSION.