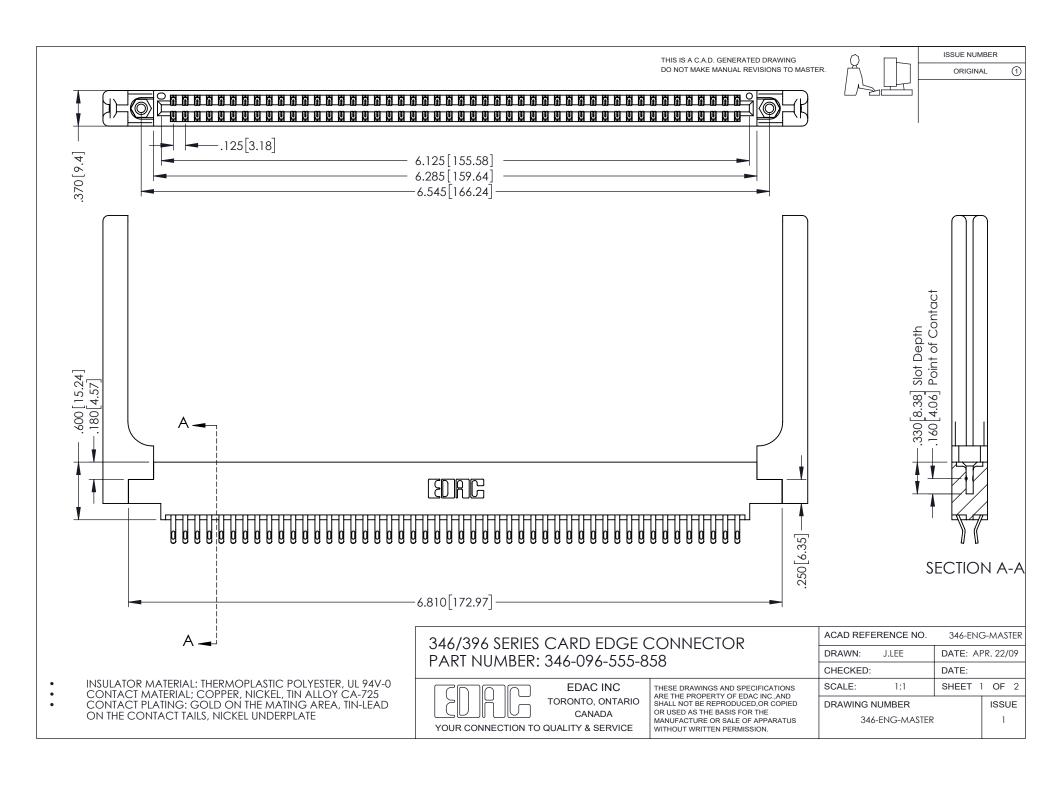

## **Contact Code 556**

INSULATOR MATERIAL: THERMOPLASTIC POLYESTER, UL 94V-0 CONTACT MATERIAL; COPPER, NICKEL, TIN ALLOY CA-725 CONTACT PLATING: GOLD ON THE MATING AREA, TIN-LEAD

ON THE CONTACT TAILS, NICKEL UNDERPLATE

## 346/396 SERIES CARD EDGE CONNECTOR CONTACT CODE 555,556,558,559,560 DIMENSIONS

YOUR CONNECTION TO QUALITY & SERVICE

**EDAC INC** TORONTO, ONTARIO CANADA

THESE DRAWINGS AND SPECIFICATIONS ARE THE PROPERTY OF EDAC INC.,AND SHALL NOT BE REPRODUCED, OR COPIED OR USED AS THE BASIS FOR THE MANUFACTURE OR SALE OF APPARATUS WITHOUT WRITTEN PERMISSION.