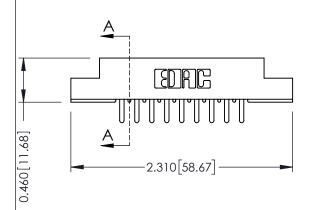

**Mounting Option** 

**Contact Detail** 

07-M3-0.5 Metric Threaded Inserts

520-P.C. Tail .046x.013(1.17x0.33) - Tail LG.=.213(5.41) .156 [3.96] Contact Spacing x .140 [3.56] Row Spacing

THIS IS A C.A.D. GENERATED DRAWING