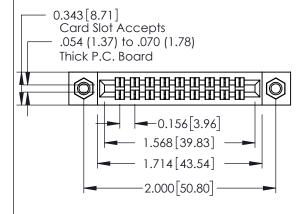

**Mounting Option** 

**Contact Detail** 

07-M3-0.5 Metric Threaded Inserts

520-P.C. Tail .046x.013(1.17x0.33) - Tail LG.=.213(5.41) .156 [3.96] Contact Spacing x .140 [3.56] Row Spacing

THIS IS A C.A.D. GENERATED DRAWING

305 Assembly

0.125[3.18]

Point of Contact

0.330 [8.38] Card Slot