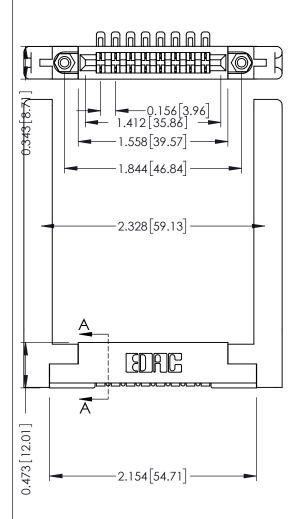

**Contact Detail** 

90 Degree Bend (Code 401 Contacts)

.156 [3.96] Contact Spacing x .200 [5.08] Row Spacing

THIS IS A C.A.D. GENERATED DRAWING DO NOT MAKE MANUAL REVISIONS TO MASTER.

SCALE:

NTS

307 Assembly

DRAWING NUMBER

ISSUE NUMBER

SECTION A-A

ORIGINAL

OF 3

**ISSUE** 

SHEET

**See Accompanying Pages for:** 

- Contact Bend Details
- Mounting Options

THESE DRAWINGS AND SPECIFICATIONS ARE THE PROPERTY OF EDAC INC.,AND

SHALL NOT BE REPRODUCED, OR COPIED

OR USED AS THE BASIS FOR THE MANUFACTURE OR SALE OF APPARATUS