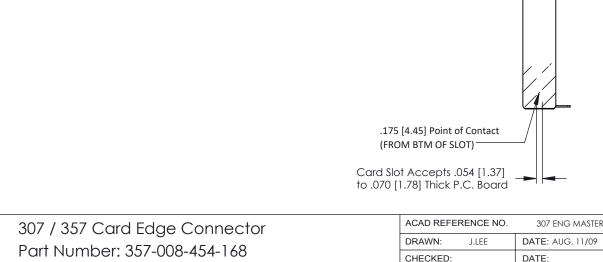

**Contact Detail** 

90 Degree Bend (Code 401 Contacts)

.156 [3.96] Contact Spacing x .200 [5.08] Row Spacing

THIS IS A C.A.D. GENERATED DRAWING DO NOT MAKE MANUAL REVISIONS TO MASTER.

SCALE:

NTS

307 Assembly

DRAWING NUMBER

ISSUE NUMBER

SECTION A-A

ORIGINAL

OF 3

**ISSUE** 

SHEET

**See Accompanying Pages for:** 