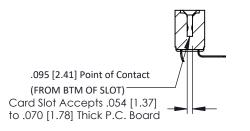

Mounting Option Contact Detail

.128 (3.25) Dia. Side Mounting Holes 90 Degree Bend (Code 422 and 440 Contacts)
.156 [3.96] Contact Spacing x .200 [5.08] Row Spacing