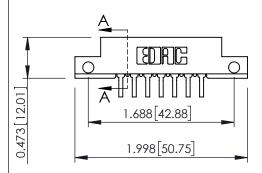

## **See Accompanying Pages for:**

- Contact Bend Details
- Mounting Options

THIS IS A C.A.D. GENERATED DRAWING DO NOT MAKE MANUAL REVISIONS TO MA

ISSUE NUMBER

ORIGINAL

SECTION A-A

| 307 / 357 Card Edge Connector<br>Part Number: 357-014-459-212 |                                                                                                                                                                                                 | ACAD REFERENCE NO. 307 ENG MAST |             |          |          |
|---------------------------------------------------------------|-------------------------------------------------------------------------------------------------------------------------------------------------------------------------------------------------|---------------------------------|-------------|----------|----------|
|                                                               |                                                                                                                                                                                                 | DRAWN:                          | J.LEE       | DATE: AU | IG. 11/0 |
|                                                               |                                                                                                                                                                                                 | CHECKED                         | ):          | DATE:    |          |
| I I I II II U TOBONTO ONTABIO I                               | THESE DRAWINGS AND SPECIFICATIONS ARE THE PROPERTY OF EDAC INC.,AND SHALL NOT BE REPRODUCED,OR COPIED OR USED AS THE BASIS FOR THE MANUFACTURE OR SALE OF APPARATUS WITHOUT WRITTEN PERMISSION. | SCALE:                          | NTS         | SHEET    | 1 OF     |
|                                                               |                                                                                                                                                                                                 | DRAWING                         | NUMBER      |          | ISSU     |
|                                                               |                                                                                                                                                                                                 | 3                               | 07 Assembly |          | 1        |