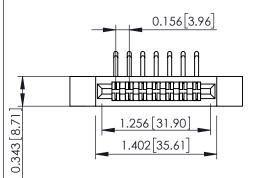

Mounting Option Contact Detail

.128 (3.25) Dia. Side Mounting Holes 90 Degree Bend (Code 422 and 440 Contacts)
.156 [3.96] Contact Spacing x .200 [5.08] Row Spacing