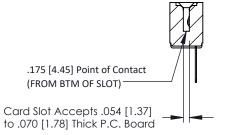

## SECTION A-A

307 / 357 Card Edge Connector Part Number: 357-016-427-108

**EDAC INC** TORONTO, ONTARIO CANADA

THESE DRAWINGS AND SPECIFICATIONS ARE THE PROPERTY OF EDAC INC.,AND SHALL NOT BE REPRODUCED,OR COPIED OR USED AS THE BASIS FOR THE MANUFACTURE OR SALE OF APPARATUS WITHOUT WRITTEN PERMISSION.

| ACAD REFERENCE NO. | 307 ENG MASTER   |
|--------------------|------------------|
| DRAWN: J.LEE       | DATE: AUG. 11/09 |
| CHECKED:           | DATE:            |
| SCALE: NTS         | SHEET 1 OF 3     |
| DRAWING NUMBER     | ISSUE            |
| 307 Assembly       | 1                |