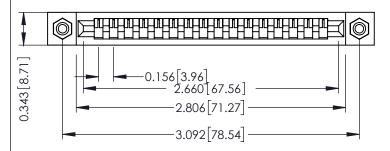

## SECTION A-A

307 / 357 Card Edge Connector Part Number: 357-016-427-108

**EDAC INC** TORONTO, ONTARIO CANADA

THESE DRAWINGS AND SPECIFICATIONS ARE THE PROPERTY OF EDAC INC.,AND SHALL NOT BE REPRODUCED,OR COPIED OR USED AS THE BASIS FOR THE MANUFACTURE OR SALE OF APPARATUS WITHOUT WRITTEN PERMISSION.

| ACAD REFERENCE NO. | 307 ENG MASTER   |
|--------------------|------------------|
| DRAWN: J.LEE       | DATE: AUG. 11/09 |
| CHECKED:           | DATE:            |
| SCALE: NTS         | SHEET 1 OF 3     |
| DRAWING NUMBER     | ISSUE            |
| 307 Assembly       | 1                |