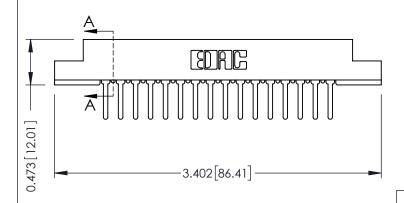

## SECTION A-A

307 / 357 Card Edge Connector Part Number: 357-016-427-108

**EDAC INC** TORONTO, ONTARIO CANADA

THESE DRAWINGS AND SPECIFICATIONS ARE THE PROPERTY OF EDAC INC.,AND SHALL NOT BE REPRODUCED,OR COPIED OR USED AS THE BASIS FOR THE MANUFACTURE OR SALE OF APPARATUS WITHOUT WRITTEN PERMISSION.

| ACAD REFERENCE NO. | 307 ENG MASTER   |
|--------------------|------------------|
| DRAWN: J.LEE       | DATE: AUG. 11/09 |
| CHECKED:           | DATE:            |
| SCALE: NTS         | SHEET 1 OF 3     |
| DRAWING NUMBER     | ISSUE            |
| 307 Assembly       | 1                |