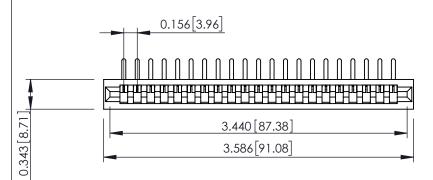

**Mounting Option** No Mounting Lugs **Contact Detail** 

90 Degree Bend (Code 527 Contacts)

.156 [3.96] Contact Spacing x .200 [5.08] Row Spacing

**SECTION A-A** 

.095 [2.41] Point of Contact (FROM BTM OF SLOT) Card Slot Accepts .054 [1.37] to .070 [1.78] Thick P.C. Board