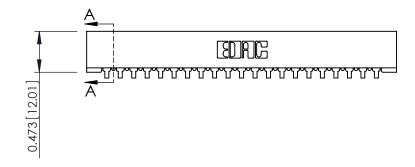

**Mounting Option** No Mounting Lugs **Contact Detail** 

90 Degree Bend (Code 527 Contacts)

.156 [3.96] Contact Spacing x .200 [5.08] Row Spacing

**SECTION A-A** 

.095 [2.41] Point of Contact (FROM BTM OF SLOT) Card Slot Accepts .054 [1.37] to .070 [1.78] Thick P.C. Board