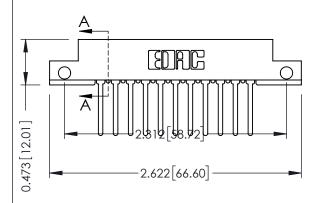

## SECTION A-A

| 307 / 357 Card Edge Connector<br>Part Number: 357-022-542-212 |                            |                                                                                                                                                                                                 | ACAD REFERENCE NO. 307 ENG MASTER |             |          |          |
|---------------------------------------------------------------|----------------------------|-------------------------------------------------------------------------------------------------------------------------------------------------------------------------------------------------|-----------------------------------|-------------|----------|----------|
|                                                               |                            |                                                                                                                                                                                                 | DRAWN:                            | J.LEE       | DATE: AU | G. 11/09 |
|                                                               |                            |                                                                                                                                                                                                 | CHECKED:                          |             | DATE:    |          |
| CONNECTION TO                                                 | TORONTO, ONTARIO<br>CANADA | THESE DRAWINGS AND SPECIFICATIONS ARE THE PROPERTY OF EDAC INC.,AND SHALL NOT BE REPRODUCED,OR COPIED OR USED AS THE BASIS FOR THE MANUFACTURE OR SALE OF APPARATUS WITHOUT WRITTEN PERMISSION. | SCALE:                            | NTS         | SHEET    | 1 OF 3   |
|                                                               |                            |                                                                                                                                                                                                 | DRAWING                           | NUMBER      |          | ISSUE    |
|                                                               |                            |                                                                                                                                                                                                 | 30                                | 07 Assembly |          | 1        |
|                                                               |                            |                                                                                                                                                                                                 |                                   |             |          |          |