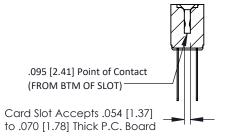

## SECTION A-A

| 307 / 357 Card Edge Connector<br>Part Number: 357-022-542-212 |                            |                                                                                                                                                                                                 | ACAD REFERENCE NO. 307 ENG MASTER |             |          |          |
|---------------------------------------------------------------|----------------------------|-------------------------------------------------------------------------------------------------------------------------------------------------------------------------------------------------|-----------------------------------|-------------|----------|----------|
|                                                               |                            |                                                                                                                                                                                                 | DRAWN:                            | J.LEE       | DATE: AU | G. 11/09 |
|                                                               |                            |                                                                                                                                                                                                 | CHECKED:                          |             | DATE:    |          |
| CONNECTION TO                                                 | TORONTO, ONTARIO<br>CANADA | THESE DRAWINGS AND SPECIFICATIONS ARE THE PROPERTY OF EDAC INC.,AND SHALL NOT BE REPRODUCED,OR COPIED OR USED AS THE BASIS FOR THE MANUFACTURE OR SALE OF APPARATUS WITHOUT WRITTEN PERMISSION. | SCALE:                            | NTS         | SHEET    | 1 OF 3   |
|                                                               |                            |                                                                                                                                                                                                 | DRAWING                           | NUMBER      |          | ISSUE    |
|                                                               |                            |                                                                                                                                                                                                 | 30                                | 07 Assembly |          | 1        |
|                                                               |                            |                                                                                                                                                                                                 |                                   |             |          |          |