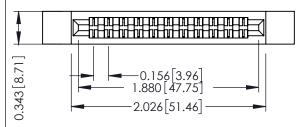

**Mounting Option Contact Detail** 

.128 (3.25) Dia. Side Mounting Holes Wire Wrap .046x.013(1.17x0.33) - Tail LG=.520(13.21) .156 [3.96] Contact Spacing x .200 [5.08] Row Spacing

## SECTION A-A

| 307 / 357 Card Edge Connector<br>Part Number: 357-022-542-212 |                            |                                                                                                                                                                                                 | ACAD REFERENCE NO. 307 ENG MASTER |             |          |          |
|---------------------------------------------------------------|----------------------------|-------------------------------------------------------------------------------------------------------------------------------------------------------------------------------------------------|-----------------------------------|-------------|----------|----------|
|                                                               |                            |                                                                                                                                                                                                 | DRAWN:                            | J.LEE       | DATE: AU | G. 11/09 |
|                                                               |                            |                                                                                                                                                                                                 | CHECKED:                          |             | DATE:    |          |
| CONNECTION TO                                                 | TORONTO, ONTARIO<br>CANADA | THESE DRAWINGS AND SPECIFICATIONS ARE THE PROPERTY OF EDAC INC.,AND SHALL NOT BE REPRODUCED,OR COPIED OR USED AS THE BASIS FOR THE MANUFACTURE OR SALE OF APPARATUS WITHOUT WRITTEN PERMISSION. | SCALE:                            | NTS         | SHEET    | 1 OF 3   |
|                                                               |                            |                                                                                                                                                                                                 | DRAWING                           | NUMBER      |          | ISSUE    |
|                                                               |                            |                                                                                                                                                                                                 | 30                                | 07 Assembly |          | 1        |
|                                                               |                            |                                                                                                                                                                                                 |                                   |             |          |          |