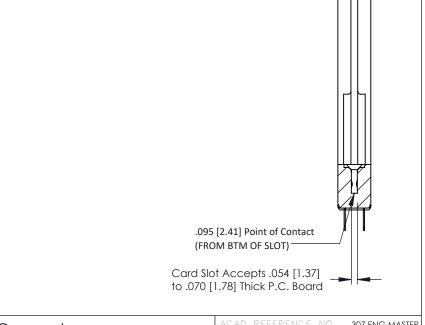

**Mounting Option** .344 (8.74) Offset Card Guides **Contact Detail** 

PC Tail .046x.013(1.17x0.33) - Tail LG=.213(5.41) .156 [3.96] Contact Spacing x .200 [5.08] Row Spacing

SECTION A-A

**See Accompanying Pages for:** 