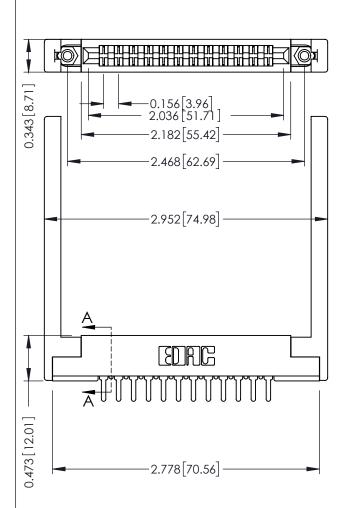

**Mounting Option** .344 (8.74) Offset Card Guides **Contact Detail** 

PC Tail .046x.013(1.17x0.33) - Tail LG=.213(5.41) .156 [3.96] Contact Spacing x .200 [5.08] Row Spacing

SECTION A-A

**See Accompanying Pages for:** 