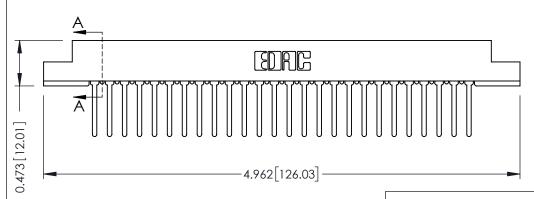

## SECTION A-A

.175 [4.45] Point of Contact (FROM BTM OF SLOT) Card Slot Accepts .054 [1.37] to .070 [1.78] Thick P.C. Board

**See Accompanying Pages for:** 

- **Contact Bend Details**
- **Mounting Options**

**Mounting Option** #4-40 Unified Threaded Inserts **Contact Detail** 

Wire Wrap .046x.013(1.17x0.33) - Tail LG=.520(13.21) .156 [3.96] Contact Spacing x .200 [5.08] Row Spacing

THIS IS A C.A.D. GENERATED DRAWING DO NOT MAKE MANUAL REVISIONS TO MASTER.