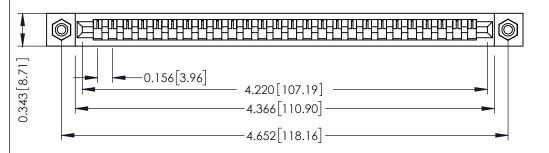

**Mounting Option** #4-40 Unified Threaded Inserts **Contact Detail** 

Wire Wrap .046x.013(1.17x0.33) - Tail LG=.520(13.21) .156 [3.96] Contact Spacing x .200 [5.08] Row Spacing

THIS IS A C.A.D. GENERATED DRAWING DO NOT MAKE MANUAL REVISIONS TO MASTER.

307 / 357 Card Edge Connector Part Number: 357-026-447-108

**EDAC INC** TORONTO, ONTARIO CANADA

THESE DRAWINGS AND SPECIFICATIONS ARE THE PROPERTY OF EDAC INC., AND SHALL NOT BE REPRODUCED, OR COPIED OR USED AS THE BASIS FOR THE MANUFACTURE OR SALE OF APPARATUS WITHOUT WRITTEN PERMISSION.

| ACAD REFERENCE NO. | 307 ENG MASTER   |
|--------------------|------------------|
| DRAWN: J.LEE       | DATE: AUG. 11/09 |
| CHECKED:           | DATE:            |
| SCALE: NTS         | SHEET 1 OF 3     |
| DRAWING NUMBER     | ISSUE            |
| 307 Assembly       | 1                |