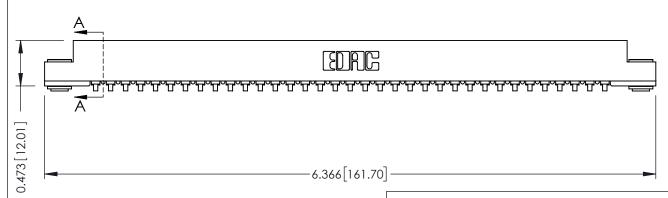

## **SECTION A-A**

**See Accompanying Pages for:** 

- **Contact Bend Details**
- **Mounting Options**

307 / 357 Card Edge Connector Part Number: 357-035-453-103

**EDAC INC** TORONTO, ONTARIO CANADA

THESE DRAWINGS AND SPECIFICATIONS ARE THE PROPERTY OF EDAC INC.,AND SHALL NOT BE REPRODUCED, OR COPIED OR USED AS THE BASIS FOR THE MANUFACTURE OR SALE OF APPARATUS WITHOUT WRITTEN PERMISSION.