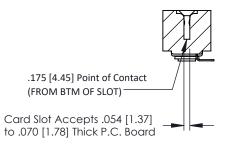

## **SECTION A-A**

**See Accompanying Pages for:** 

- **Contact Bend Details**
- **Mounting Options**

307 / 357 Card Edge Connector Part Number: 357-035-453-103

**EDAC INC** TORONTO, ONTARIO CANADA

THESE DRAWINGS AND SPECIFICATIONS ARE THE PROPERTY OF EDAC INC.,AND SHALL NOT BE REPRODUCED, OR COPIED OR USED AS THE BASIS FOR THE MANUFACTURE OR SALE OF APPARATUS WITHOUT WRITTEN PERMISSION.