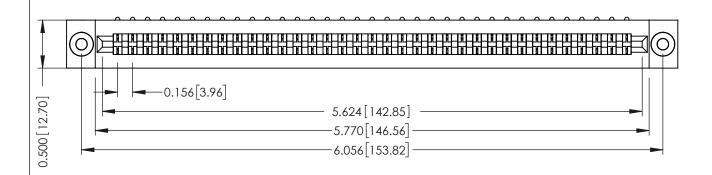

**Mounting Option** .116 (2.95) I.D. Floating Eyelets **Contact Detail** 

90 Degree Bend (Code 421 Contacts)

.156 [3.96] Contact Spacing x .200 [5.08] Row Spacing

THIS IS A C.A.D. GENERATED DRAWING DO NOT MAKE MANUAL REVISIONS TO MASTER.