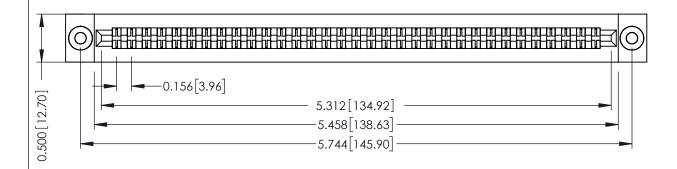

**Mounting Option** .116 (2.95) I.D. Floating Eyelets **Contact Detail** 

Extender Board Bend (Code 400 Contacts) .156 [3.96] Contact Spacing x .200 [5.08] Row Spacing

THIS IS A C.A.D. GENERATED DRAWING DO NOT MAKE MANUAL REVISIONS TO MASTER.