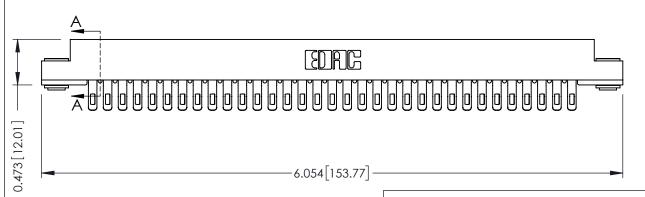

## **SECTION A-A**

**See Accompanying Pages for:** 

- **Contact Bend Details**
- **Mounting Options**

307 / 357 Card Edge Connector Part Number: 357-066-455-203

**EDAC INC** TORONTO, ONTARIO CANADA

THESE DRAWINGS AND SPECIFICATIONS ARE THE PROPERTY OF EDAC INC.,AND SHALL NOT BE REPRODUCED, OR COPIED OR USED AS THE BASIS FOR THE MANUFACTURE OR SALE OF APPARATUS WITHOUT WRITTEN PERMISSION.