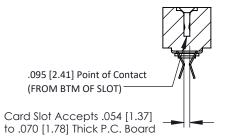

**Mounting Option** .116 (2.95) I.D. Floating Eyelets **Contact Detail** 

Extender Board Bend (Code 400 Contacts) .156 [3.96] Contact Spacing x .200 [5.08] Row Spacing

THIS IS A C.A.D. GENERATED DRAWING DO NOT MAKE MANUAL REVISIONS TO MASTER.