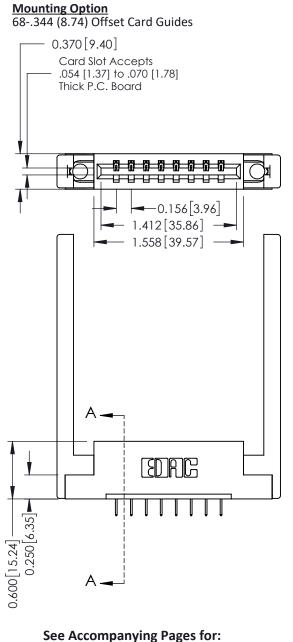

**Contact Bend Details** 

**Mounting Options** 

**Contact Detail** 

524-P.C. Tail .018 Sq.(0.46 Sq.) - Tail LG=.175(4.45) .156 [3.96] Contact Spacing x .200 [5.08] Row Spacing

THIS IS A C.A.D. GENERATED DRAWING DO NOT MAKE MANUAL REVISIONS TO MASTER.

ISSUE NUMBER ORIGINAL

Point of Contact SECTION A-A Card Slot 0.330 [8.38] 0.160[4.06]

337 / 387 Series Card Edge Connector Part Number: 387-008-524-168

YOUR CONNECTION TO QUALITY & SERVICE

**EDAC INC** TORONTO, ONTARIO CANADA