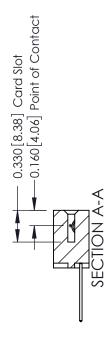

## **See Accompanying Pages for:**

- **Contact Bend Details**
- **Mounting Options**

| 337 / 387 Series Card Edge Connector |
|--------------------------------------|
| Part Number: 387-008-540-102         |