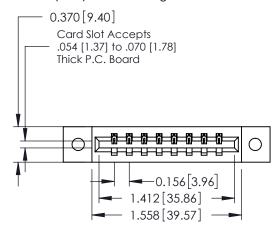

## **See Accompanying Pages for:**

- **Contact Bend Details**
- **Mounting Options**

| 337 / 387 Series Card Edge Connector |
|--------------------------------------|
| Part Number: 387-008-540-102         |