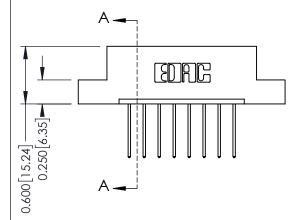

## **Mounting Option**

02-.128 (3.25) Dia. Mounting Holes

## **Contact Detail**

540-Wire Wrap .025 Sq.(0.64 Sq.) - Tail LG=.560(14.22) .156 [3.96] Contact Spacing x .200 [5.08] Row Spacing

THIS IS A C.A.D. GENERATED DRAWING DO NOT MAKE MANUAL REVISIONS TO MASTER.

## **See Accompanying Pages for:**

- **Contact Bend Details**
- **Mounting Options**

| 337 / 387 Series Card Edge Connector |
|--------------------------------------|
| Part Number: 387-008-540-102         |