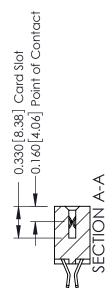

## **Mounting Option** 01-No Mounting Lugs - 0.370[9.40] Card Slot Accepts .054 [1.37] to .070 [1.78] Thick P.C. Board **-**−0.156[3.96] — 1.412[35.86] → - 1.558 [39.57]

**Contact Detail** 

555-Extender Board Bend (Code 500 Contacts) .156 [3.96] Contact Spacing x .200 [5.08] Row Spacing