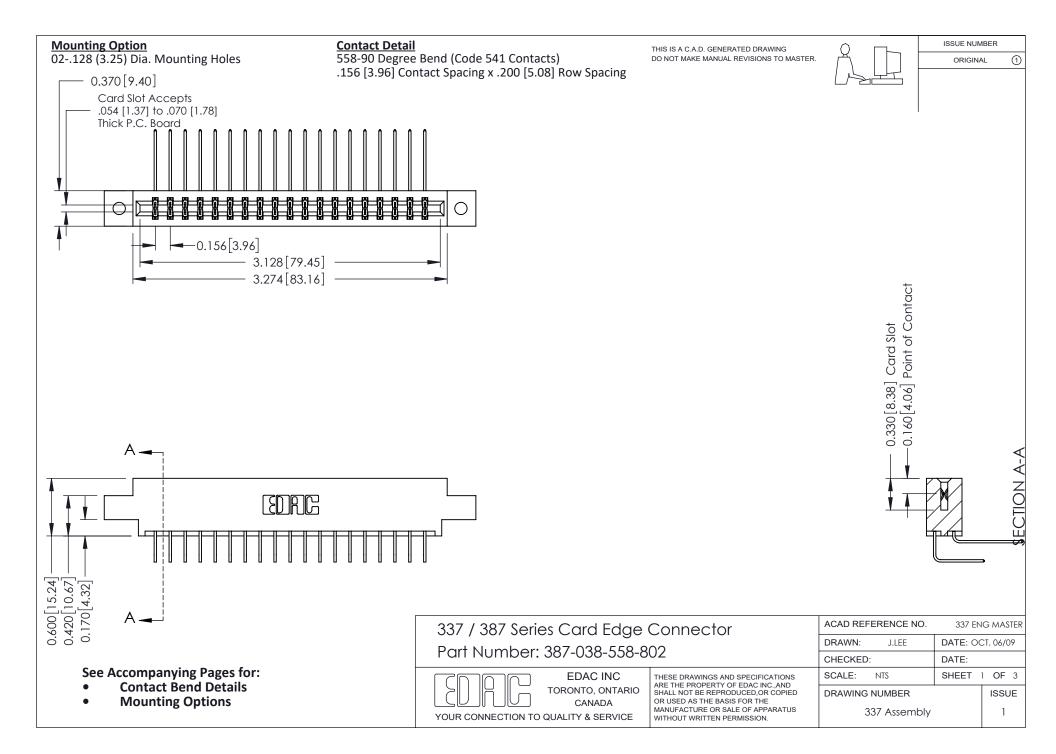

ISSUE NUMBER

ORIGINAL

1

| 337 / 387 Series Card Edge Connector<br>Contact Bend Detail           |                                                                                                                                                                                                  | ACAD REFERENCE NO. 337 E |                  | G MASTER      |
|-----------------------------------------------------------------------|--------------------------------------------------------------------------------------------------------------------------------------------------------------------------------------------------|--------------------------|------------------|---------------|
|                                                                       |                                                                                                                                                                                                  | DRAWN: J.LEE             | DATE: OCT. 06/09 |               |
|                                                                       |                                                                                                                                                                                                  | CHECKED: DATE:           |                  |               |
| EDAC INC TORONTO, ONTARIO CANADA YOUR CONNECTION TO QUALITY & SERVICE | THESE DRAWINGS AND SPECIFICATIONS ARE THE PROPERTY OF EDAC INC.,AND SHALL NOT BE REPRODUCED, OR COPIED OR USED AS THE BASIS FOR THE MANUFACTURE OR SALE OF APPARATUS WITHOUT WRITTEN PERMISSION. | SCALE: NTS               | SHEET            | 2 <b>OF</b> 3 |
|                                                                       |                                                                                                                                                                                                  | DRAWING NUMBER           |                  | ISSUE         |
|                                                                       |                                                                                                                                                                                                  | 337 Assembly             |                  | 1             |