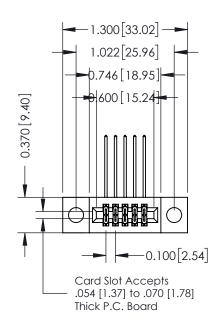

## **Contact Detail**

559-90 Degree Bend (Code 541 Contacts) .100 [2.54] Contact Spacing x .200 [5.08] Row Spacing THIS IS A C.A.D. GENERATED DRAWING

ISSUE NUMBER

ORIGINAL

SECTION A-A

| 342 / 392 Card Edge Connector<br>Part Number: 392-010-559-204 |                                                                                                                                                                                                 | ACAD REFERENCE NO. 342 ENG MASTER |             |         |           |  |
|---------------------------------------------------------------|-------------------------------------------------------------------------------------------------------------------------------------------------------------------------------------------------|-----------------------------------|-------------|---------|-----------|--|
|                                                               |                                                                                                                                                                                                 | DRAWN:                            | J.LEE       | DATE: O | CT. 06/09 |  |
|                                                               |                                                                                                                                                                                                 | CHECKED:                          |             | DATE:   |           |  |
| TORONTO, ONTARIO CANADA                                       | THESE DRAWINGS AND SPECIFICATIONS ARE THE PROPERTY OF EDAC INC.,AND SHALL NOT BE REPRODUCED,OR COPIED OR USED AS THE BASIS FOR THE MANUFACTURE OR SALE OF APPARATUS WITHOUT WRITTEN PERMISSION. | SCALE:                            | NTS         | SHEET   | 1 OF 3    |  |
|                                                               |                                                                                                                                                                                                 | DRAWING                           | NUMBER      |         | ISSUE     |  |
|                                                               |                                                                                                                                                                                                 | 3                                 | 42 Assembly |         | 1         |  |