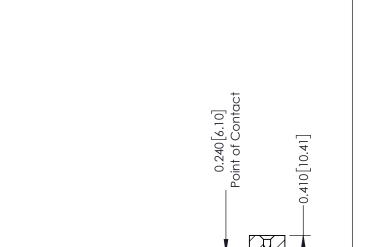

THIS IS A C.A.D. GENERATED DRAWING DO NOT MAKE MANUAL REVISIONS TO MASTER. ISSUE NUMBER

ORIGINAL

1

| 342 / 392 Series Card Edge Connector<br>Contact Bend Detail |                                                                                                                                                                                                 | ACAD REFERENCE NO. 342 ENG MASTER |             |                  |        |  |
|-------------------------------------------------------------|-------------------------------------------------------------------------------------------------------------------------------------------------------------------------------------------------|-----------------------------------|-------------|------------------|--------|--|
|                                                             |                                                                                                                                                                                                 | DRAWN:                            | J.LEE       | DATE: OCT. 06/09 |        |  |
|                                                             |                                                                                                                                                                                                 | CHECKED:                          |             | DATE:            |        |  |
| TORONTO, ONTARIO                                            | THESE DRAWINGS AND SPECIFICATIONS ARE THE PROPERTY OF EDAC INC.,AND SHALL NOT BE REPRODUCED,OR COPIED OR USED AS THE BASIS FOR THE MANUFACTURE OR SALE OF APPARATUS WITHOUT WRITTEN PERMISSION. | SCALE:                            | NTS         | SHEET :          | 2 OF 3 |  |
|                                                             |                                                                                                                                                                                                 | DRAWING                           | NUMBER      |                  | ISSUE  |  |
| YOUR CONNECTION TO QUALITY & SERVICE                        |                                                                                                                                                                                                 | 3                                 | 42 Assembly |                  | 1      |  |