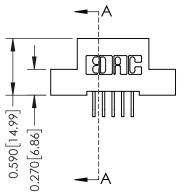

THIS IS A C.A.D. GENERATED DRAWING DO NOT MAKE MANUAL REVISIONS TO MASTER

ISSUE NUMBER

ORIGINAL

1

| 342 / 392 Card Edge Connector<br>Mounting Options |                                                                                                                                                                                                | ACAD REFERENCE NO. 342 ENG MASTER |                         |        |  |  |
|---------------------------------------------------|------------------------------------------------------------------------------------------------------------------------------------------------------------------------------------------------|-----------------------------------|-------------------------|--------|--|--|
|                                                   |                                                                                                                                                                                                | DRAWN: J.LEE                      | DATE: <b>OCT. 06/09</b> |        |  |  |
|                                                   |                                                                                                                                                                                                | CHECKED:                          | DATE:                   |        |  |  |
|                                                   | THESE DRAWINGS AND SPECIFICATIONS ARE THE PROPERTY OF EDAC INCAND SHALL NOT BE REPRODUCED, OR COPIED OR USED AS THE BASIS FOR THE MANUFACTURE OR SALE OF APPARATUS WITHOUT WRITTEN PERMISSION. | SCALE: NTS                        | SHEET :                 | 3 OF 3 |  |  |
|                                                   |                                                                                                                                                                                                | DRAWING NUMBER                    | •                       | ISSUE  |  |  |
|                                                   |                                                                                                                                                                                                | 342 Assembly                      |                         | 1      |  |  |

## **Mounting Option**

04-.156 (3.96) Dia. Mounting Holes