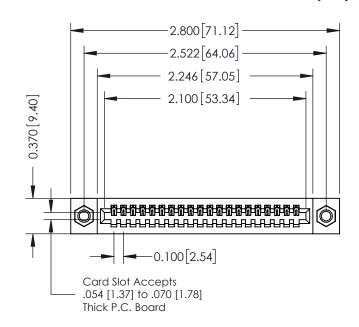

## **See Accompanying Pages for:**

- **Contact Bend Details**
- **Mounting Options**

342 / 392 Card Edge Connector Part Number: 392-020-520-107

YOUR CONNECTION TO QUALITY & SERVICE

342 ENG MASTER J.LEE DATE: OCT. 06/09 SHEET 1 OF 3