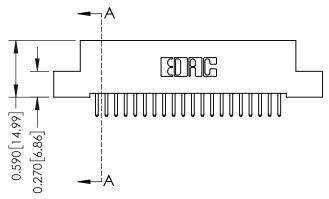

## **Mounting Option**

07-M3-0.5 Metric Threaded Inserts

## **Contact Detail**

520-P.C. Tail .030x.018(0.76x0.46) - Tail LG=.185(4.70) .100 [2.54] Contact Spacing x .200 [5.08] Row Spacing





## 0.410[10.41] **SECTION A-A**

## **See Accompanying Pages for:**

- **Contact Bend Details**
- **Mounting Options**

342 / 392 Card Edge Connector Part Number: 392-020-520-107

YOUR CONNECTION TO QUALITY & SERVICE

342 ENG MASTER J.LEE DATE: OCT. 06/09 SHEET 1 OF 3

342 Assembly

THIS IS A C.A.D. GENERATED DRAWING DO NOT MAKE MANUAL REVISIONS TO MASTER. ISSUE NUMBER

ORIGINAL

1



| 342 / 392 Series Card Edge Connector<br>Contact Bend Detail |                                                                                                                                                                                                  | ACAD REFERENCE NO. 342 ENG MASTER |             |                  |        |
|-------------------------------------------------------------|----------