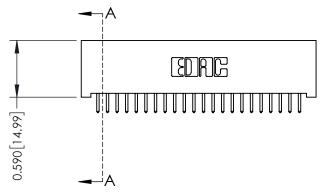

## **See Accompanying Pages for:**

- **Contact Bend Details**
- **Mounting Options**

| 342 / 392 Card Edge Connector |
|-------------------------------|
| Part Number: 392-022-521-101  |

342 ENG MASTER J.LEE DATE: OCT. 06/09 NTS SHEET 1 OF 3