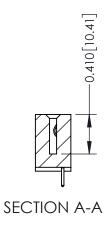

## **See Accompanying Pages for:**

- **Contact Bend Details**
- **Mounting Options**

| 342 / 392 Card Edge Connector |
|-------------------------------|
| Part Number: 392-022-521-101  |

342 ENG MASTER J.LEE DATE: OCT. 06/09 NTS SHEET 1 OF 3