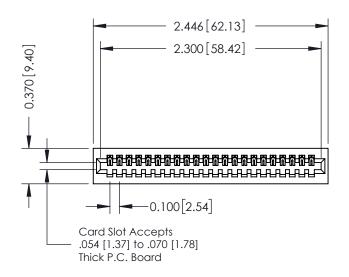

521-P.C. Tail .025 Sq.(0.64 Sq.) - Tail LG=.160(4.06) .100 [2.54] Contact Spacing x .200 [5.08] Row Spacing

## **See Accompanying Pages for:**

- **Contact Bend Details**
- **Mounting Options**

| 342 / 392 Card Edge Connector |
|-------------------------------|
| Part Number: 392-022-521-101  |

342 ENG MASTER J.LEE DATE: OCT. 06/09 NTS SHEET 1 OF 3