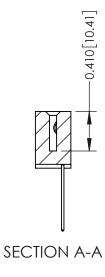

## **Contact Detail**

542-Wire Wrap .025 Sq.(0.64 Sq.) - Tail LG=.655(16.64) .100 [2.54] Contact Spacing x .200 [5.08] Row Spacing

342 ENG MASTER

## **See Accompanying Pages for:**

- **Contact Bend Details**
- **Mounting Options**

342 / 392 Card Edge Connector Part Number: 392-030-542-107

YOUR CONNECTION TO QUALITY & SERVICE

J.LEE DATE: OCT. 06/09 SHEET 1 OF 3 342 Assembly