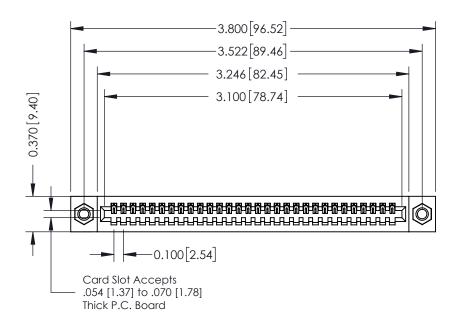

## **See Accompanying Pages for:**

- **Contact Bend Details**
- **Mounting Options**

342 / 392 Card Edge Connector Part Number: 392-030-542-107

YOUR CONNECTION TO QUALITY & SERVICE

J.LEE DATE: OCT. 06/09 SHEET 1 OF 3 342 Assembly