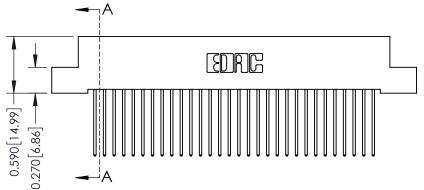

## **Contact Detail**

542-Wire Wrap .025 Sq.(0.64 Sq.) - Tail LG=.655(16.64) .100 [2.54] Contact Spacing x .200 [5.08] Row Spacing

342 ENG MASTER

## **See Accompanying Pages for:**

- **Contact Bend Details**
- **Mounting Options**

342 / 392 Card Edge Connector Part Number: 392-030-542-107

YOUR CONNECTION TO QUALITY & SERVICE

J.LEE DATE: OCT. 06/09 SHEET 1 OF 3 342 Assembly