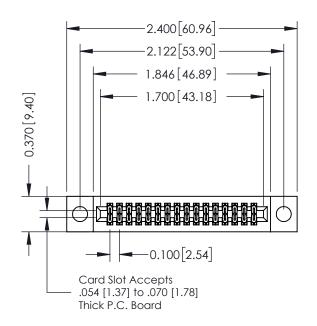

## 342 / 392 Card Edge Connector Part Number: 392-032-556-204

YOUR CONNECTION TO QUALITY & SERVICE

J.LEE DATE: OCT. 06/09 SHEET 1 OF 3 342 Assembly

342 ENG MASTER

**Mounting Options** 

**See Accompanying Pages for: Contact Bend Details** 