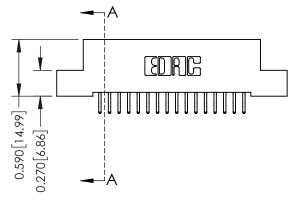

## **Mounting Option**

04-.156 (3.96) Dia. Mounting Holes

## 0.410[10.41] SECTION A-A