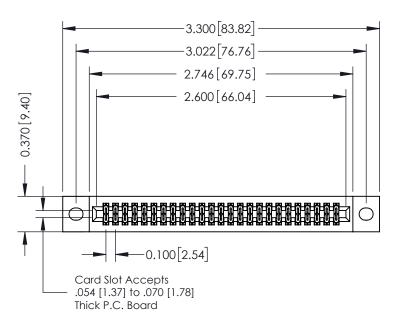

342 Assembly

THIS IS A C.A.D. GENERATED DRAWING DO NOT MAKE MANUAL REVISIONS TO MASTER. ISSUE NUMBER

ORIGINAL

1

| 342 / 392 Series Card Edge           | ACAD REFERENCE NO. 342 ENG MASTER                                                                                                                                                             |         |             |                  |        |  |
|--------------------------------------|-----------------------------------------------------------------------------------------------------------------------------------------------------------------------------------------------|---------|-------------|------------------|--------|--|
| Contact Bend Detail                  |                                                                                                                                                                                               |         | J.LEE       | DATE: OCT. 06/09 |        |  |
| Comaci bena Deraii                   | idei berid Deidii                                                                                                                                                                             |         | CHECKED:    |                  | DATE:  |  |
| >                                    | THESE DRAWINGS AND SPECIFICATIONS ARE THE PROPERTY OF EDAC INCAND SHALL NOT BE REPRODUCED,OR COPIED OR USED AS THE BASIS FOR THE MANUFACTURE OR SALE OF APPARATUS WITHOUT WRITTEN PERMISSION. | SCALE:  | NTS         | SHEET :          | 2 OF 3 |  |
|                                      |                                                                                                                                                                                               | DRAWING | NUMBER      |                  | ISSUE  |  |
| YOUR CONNECTION TO QUALITY & SERVICE |                                                                                                                                                                                               | 3       | 42 Assembly |                  | 1      |  |