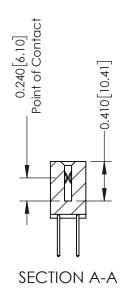

**Mounting Option** 

02-.128 (3.25) Wide Mounting Slots

**Contact Detail** 

523-P.C. Tail .025 Sq.(0.64 Sq.) - Tail LG=.400(10.16) .100 [2.54] Contact Spacing x .200 [5.08] Row Spacing