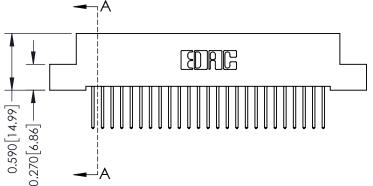

342 Assembly

THIS IS A C.A.D. GENERATED DRAWING DO NOT MAKE MANUAL REVISIONS TO MASTER. ISSUE NUMBER

ORIGINAL

1

| 342 / 392 Series Card Edge           | ACAD REFERENCE NO. 342 ENG MASTER                                                                                                                                                             |         |             |                  |        |  |
|--------------------------------------|-----------------------------------------------------------------------------------------------------------------------------------------------------------------------------------------------|---------|-------------|------------------|--------|--|
| Contact Bend Detail                  |                                                                                                                                                                                               |         | J.LEE       | DATE: OCT. 06/09 |        |  |
| Comaci bena Deraii                   | idei berid Deidii                                                                                                                                                                             |         | CHECKED:    |                  | DATE:  |  |
| >                                    | THESE DRAWINGS AND SPECIFICATIONS ARE THE PROPERTY OF EDAC INCAND SHALL NOT BE REPRODUCED,OR COPIED OR USED AS THE BASIS FOR THE MANUFACTURE OR SALE OF APPARATUS WITHOUT WRITTEN PERMISSION. | SCALE:  | NTS         | SHEET :          | 2 OF 3 |  |
|                                      |                                                                                                                                                                                               | DRAWING | NUMBER      |                  | ISSUE  |  |
| YOUR CONNECTION TO QUALITY & SERVICE |                                                                                                                                                                                               | 3       | 42 Assembly |                  | 1      |  |