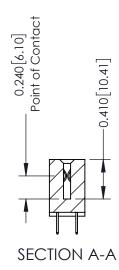

## **Contact Detail**

524-P.C. Tail .018 Sq.(0.46 Sq.) - Tail LG=.185(4.70) .100 [2.54] Contact Spacing x .200 [5.08] Row Spacing