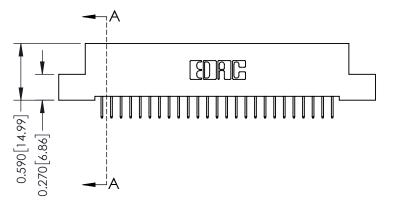

## **See Accompanying Pages for:**

- **Contact Bend Details**
- **Mounting Options**

| 342 / 392 Card Edge Connector |
|-------------------------------|
| Part Number: 392-050-524-208  |

| ACAD REFERENCE NO. 342 ENG MASTER |                  |  |  |  |
|-----------------------------------|------------------|--|--|--|
| DRAWN: J.LEE                      | DATE: OCT. 06/09 |  |  |  |
| CHECKED:                          | DATE:            |  |  |  |
| SCALE: NTS                        | SHEET 1 OF 3     |  |  |  |
| DRAWING NUMBER                    | ISSUE            |  |  |  |