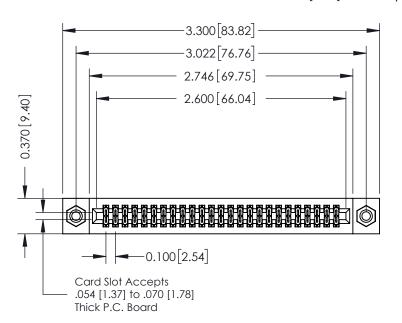

## **See Accompanying Pages for:**

- **Contact Bend Details**
- **Mounting Options**

| 342 / 392 Card Edge Connector |
|-------------------------------|
| Part Number: 392-050-524-208  |

| ACAD REFERENCE NO. 342 ENG MASTER |                  |  |  |  |
|-----------------------------------|------------------|--|--|--|
| DRAWN: J.LEE                      | DATE: OCT. 06/09 |  |  |  |
| CHECKED:                          | DATE:            |  |  |  |
| SCALE: NTS                        | SHEET 1 OF 3     |  |  |  |
| DRAWING NUMBER                    | ISSUE            |  |  |  |