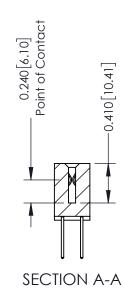

**Mounting Option** 

02-.128 (3.25) Wide Mounting Slots

**Contact Detail** 

523-P.C. Tail .025 Sq.(0.64 Sq.) - Tail LG=.400(10.16) .100 [2.54] Contact Spacing x .200 [5.08] Row Spacing