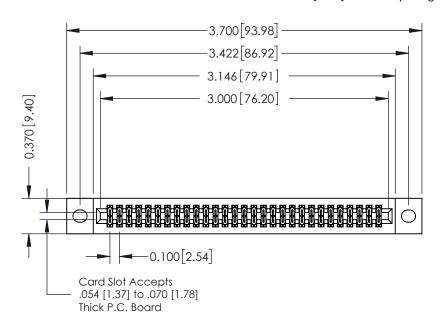

342 Assembly

THIS IS A C.A.D. GENERATED DRAWING DO NOT MAKE MANUAL REVISIONS TO MASTER. ISSUE NUMBER

ORIGINAL

1

| 342 / 392 Series Card Edge Connector<br>Contact Bend Detail |                                                                                                                                                                                                  | ACAD REFERENCE NO. 342 ENG MASTER |             |                  |        |
|-------------------------------------------------------------|--------------------------------------------------------------------------------------------------------------------------------------------------------------------------------------------------|-----------------------------------|-------------|------------------|--------|
|                                                             |                                                                                                                                                                                                  | DRAWN:                            | J.LEE       | DATE: OCT. 06/09 |        |
|                                                             |                                                                                                                                                                                                  | CHECKED:                          |             | DATE:            |        |
| TORONTO, ONTARIO                                            | THESE DRAWINGS AND SPECIFICATIONS ARE THE PROPERTY OF EDAC INC. AND SHALL NOT BE REPRODUCED, OR COPIED OR USED AS THE BASIS FOR THE MANUFACTURE OR SALE OF APPARATUS WITHOUT WRITTEN PERMISSION. | SCALE:                            | NTS         | SHEET :          | 2 OF 3 |
|                                                             |                                                                                                                                                                                                  | DRAWING                           | NUMBER      |                  | ISSUE  |
| YOUR CONNECTION TO QUALITY & SERVICE                        |                                                                                                                                                                                                  | 3                                 | 42 Assembly |                  | 1      |