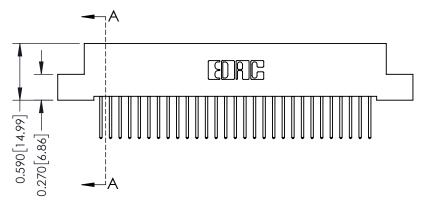

THIS IS A C.A.D. GENERATED DRAWING DO NOT MAKE MANUAL REVISIONS TO MASTER

ISSUE NUMBER

ORIGINAL

1

| 342 / 392 Card Edge Connector<br>Mounting Options |                                                                                                                                                                                               | ACAD REFERENCE NO. 342 ENG MASTER |                         |        |  |  |
|---------------------------------------------------|-----------------------------------------------------------------------------------------------------------------------------------------------------------------------------------------------|-----------------------------------|-------------------------|--------|--|--|
|                                                   |                                                                                                                                                                                               | DRAWN: J.LEE                      | DATE: <b>OCT. 06/09</b> |        |  |  |
|                                                   |                                                                                                                                                                                               | CHECKED:                          | DATE:                   |        |  |  |
| TORONTO, ONTARIO                                  | THESE DRAWINGS AND SPECIFICATIONS ARE THE PROPERTY OF EDAC INCAND SHALL NOT BE REPRODUCED,OR COPIED OR USED AS THE BASIS FOR THE MANUFACTURE OR SALE OF APPARATUS WITHOUT WRITTEN PERMISSION. | SCALE: NTS                        | SHEET :                 | 3 OF 3 |  |  |
|                                                   |                                                                                                                                                                                               | DRAWING NUMBER                    | •                       | ISSUE  |  |  |
| YOUR CONNECTION TO QUALITY & SERVICE              |                                                                                                                                                                                               | 342 Assembly                      |                         | 1      |  |  |

**Mounting Option** 

02-.128 (3.25) Wide Mounting Slots

**Contact Detail** 

523-P.C. Tail .025 Sq.(0.64 Sq.) - Tail LG=.400(10.16) .100 [2.54] Contact Spacing x .200 [5.08] Row Spacing