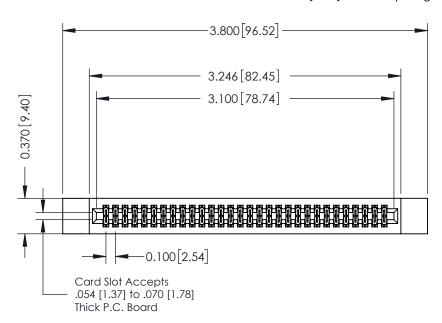

## **See Accompanying Pages for:**

- **Contact Bend Details**
- **Mounting Options**

342 / 392 Card Edge Connector Part Number: 392-060-520-212

YOUR CONNECTION TO QUALITY & SERVICE

342 ENG MASTER J.LEE DATE: OCT. 06/09 SHEET 1 OF 3