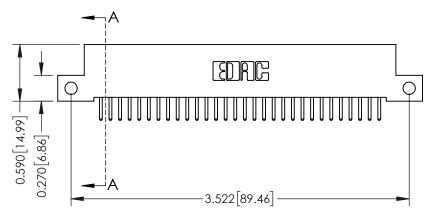

## **See Accompanying Pages for:**

- **Contact Bend Details**
- **Mounting Options**

342 / 392 Card Edge Connector Part Number: 392-060-520-212

YOUR CONNECTION TO QUALITY & SERVICE

342 ENG MASTER J.LEE DATE: OCT. 06/09 SHEET 1 OF 3