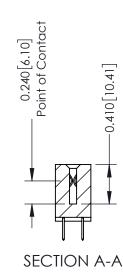

**Mounting Option** 

12-.128 (3.25) Dia. Side Mounting Holes

**Contact Detail** 

520-P.C. Tail .030x.018(0.76x0.46) - Tail LG=.185(4.70) .100 [2.54] Contact Spacing x .200 [5.08] Row Spacing