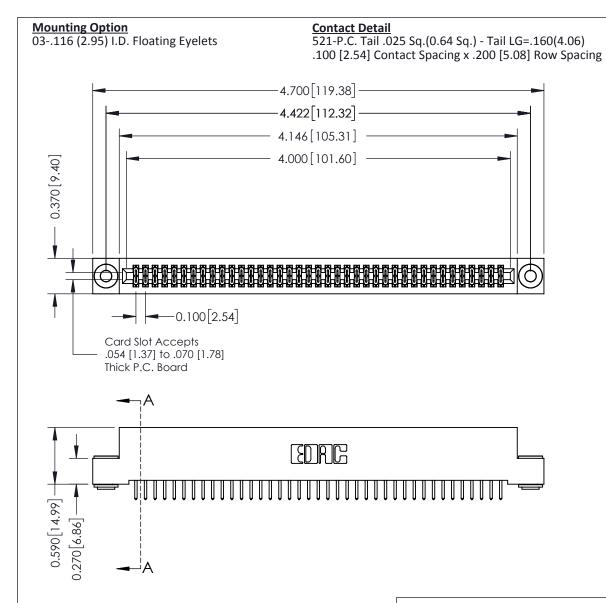

## **See Accompanying Pages for:**

- **Contact Bend Details**
- **Mounting Options**

| 342 / 392 Card Edge Connector |
|-------------------------------|
| Part Number: 392-078-521-203  |

YOUR CONNECTION TO QUALITY & SERVICE

THIS IS A C.A.D. GENERATED DRAWING DO NOT MAKE MANUAL REVISIONS TO MASTER

ISSUE NUMBER

ORIGINAL

1

| 342 / 392 Card Edge Connector<br>Mounting Options |                                                                                                                                     | ACAD REFERENCE NO. 342 ENG MASTER |         |           |  |  |
|---------------------------------------------------|-------------------------------------------------------------------------------------------------------------------------------------|-----------------------------------|---------|-----------|--|--|
|                                                   |                                                                                                                                     | DRAWN: J.LEE                      | DATE: O | CT. 06/09 |  |  |
|                                                   |                                                                                                                                     | CHECKED:                          | DATE:   |           |  |  |
| EDAC INC                                          | ARE THE PROPERTY OF EDAC INC.,AND — SHALL NOT BE REPRODUCED,OR COPIED OR USED AS THE BASIS FOR THE MANUFACTURE OR SALE OF APPARATUS | SCALE: NTS                        | SHEET : | 3 OF 3    |  |  |
| TORONTO, ONTARIO                                  |                                                                                                                                     | DRAWING NUMBER                    | •       | ISSUE     |  |  |
| YOUR CONNECTION TO QUALITY & SERVICE              |                                                                                                                                     | 342 Assembly                      |         | 1         |  |  |