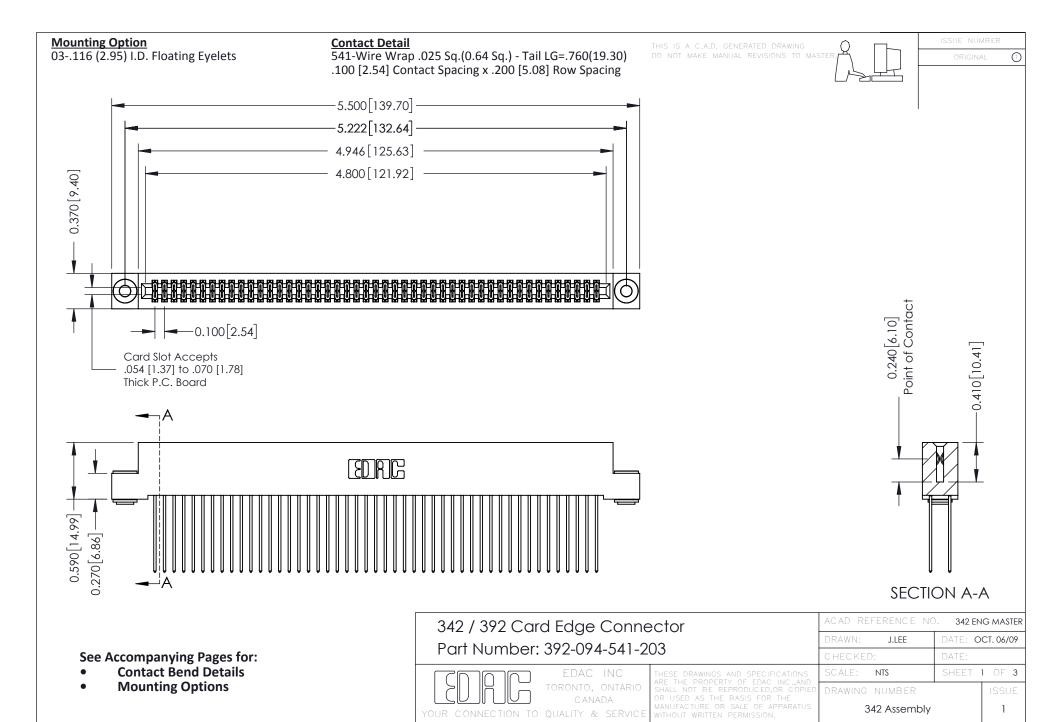

THIS IS A C.A.D. GENERATED DRAWING DO NOT MAKE MANUAL REVISIONS TO MASTER. ISSUE NUMBER

ORIGINAL

1



| 342 / 392 Series Card Edge Connector<br>Contact Bend Detail |                                                                                                                                                                                                  | ACAD REFERENCE NO. 342 ENG MASTER |             |                  |        |
|-------------------------------------------------------------|--------------------------------------------------------------------------------------------------------------------------------------------------------------------------------------------------|-----------------------------------|-------------|------------------|--------|
|