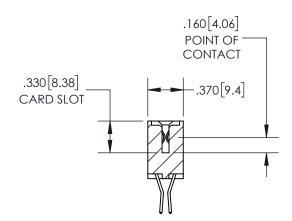

-1.935[49.15] -—1.675[42.55] "D"— **─** 1.360[34.54] —► 1.200 [30.48] --2x Ø.156[3.96] CARD SLOT ACCEPTS -.054" [1.37] TO .070"[1.78] 600 [15.24] THICK PCB EDRG

THIS IS A C.A.D. GENERATED DRAWING DO NOT MAKE MANUAL REVISIONS TO MASTER.

## SECTION A-A

<u>Contact Dimensions:</u> 560-Extender Board Bend (Code 523 Contacts) See Sheet 2 for Contact Code 555, 556, 558, 559, 560 Dimensions

INSULATOR MATERIAL: THERMOPLASTIC PBT, UL 94V-0 CONTACT MATERIAL; COPPER TIN ALLOY CONTACT PLATING: GOLD ON THE MATING AREA, TIN PLATING ON THE CONTACT TAILS, NICKEL UNDERPLATE