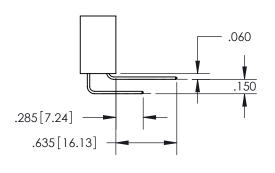

## SECTION A-A

<u>Contact Dimensions:</u> 560-Extender Board Bend (Code 523 Contacts) See Sheet 2 for Contact Code 555, 556, 558, 559, 560 Dimensions

INSULATOR MATERIAL: THERMOPLASTIC PBT, UL 94V-0 CONTACT MATERIAL; COPPER TIN ALLOY CONTACT PLATING: GOLD ON THE MATING AREA, TIN PLATING ON THE CONTACT TAILS, NICKEL UNDERPLATE