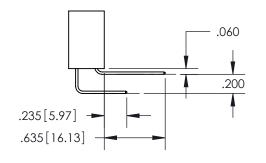

## SECTION A-A

<u>Contact Dimensions:</u> 560-Extender Board Bend (Code 523 Contacts) See Sheet 2 for Contact Code 555, 556, 558, 559, 560 Dimensions

INSULATOR MATERIAL: THERMOPLASTIC PBT, UL 94V-0 CONTACT MATERIAL; COPPER TIN ALLOY CONTACT PLATING: GOLD ON THE MATING AREA, TIN PLATING ON THE CONTACT TAILS, NICKEL UNDERPLATE

ISSUE NUMBER

ORIGINAL

1

**Contact Code 558** 

**Contact Code 559** 

**Contact Code 560** 

| 345/395 SERIES CARD EDGE CONNECTOR          |
|---------------------------------------------|
| CONTACT CODE 555,556,558,559,560 DIMENSIONS |