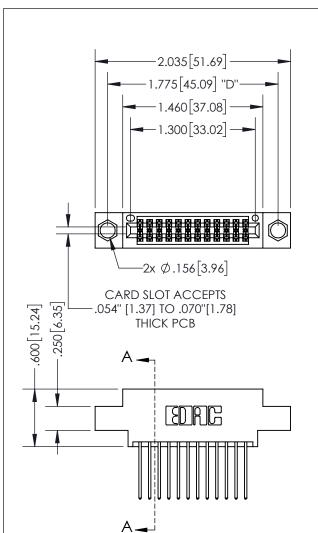

## SECTION A-A

345/395 SERIES CARD EDGE CONNECTOR PART NUMBER: 395-024-540-804

**EDAC INC** TORONTO, ONTARIO CANADA

THESE DRAWINGS AND SPECIFICATIONS ARE THE PROPERTY OF EDAC INC.,AND SHALL NOT BE REPRODUCED, OR COPIED OR USED AS THE BASIS FOR THE MANUFACTURE OR SALE OF APPARATUS WITHOUT WRITTEN PERMISSION.

THIS IS A C.A.D. GENERATED DRAWING DO NOT MAKE MANUAL REVISIONS TO MASTER.

ISSUE NUMBER ORIGINAL

.160 4.06 POINT OF CONTACT .330[8.38] -.370[9.4] **CARD SLOT** 