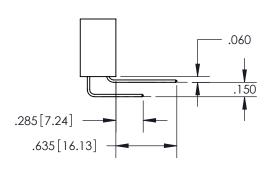

ISSUE NUMBER

ORIGINAL

1

**Contact Code 558** 

**Contact Code 559** 

**Contact Code 560** 

| 345/395 SERIES CARD EDGE CONNECTOR          |
|---------------------------------------------|
| CONTACT CODE 555,556,558,559,560 DIMENSIONS |

Outside Tails

Between Tails

|  | ACAD REFERENCE NO.  | 345-ENG-MASTER   |
|--|---------------------|------------------|
|  | DRAWN: R.STA.MONICA | DATE:MAY.16/2017 |
|  | CHECKED:            | DATE:            |
|  | SCALE: 1:1          | SHEET 2 OF 2     |
|  | DRAWING NUMBER      | ISSUE            |
|  | 345-FNG-MASTER      | 1 1              |