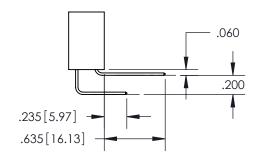

ISSUE NUMBER

ORIGINAL

1

**Contact Code 558** 

**Contact Code 559** 

**Contact Code 560** 

| 345/395 SERIES CARD EDGE CONNECTOR          |
|---------------------------------------------|
| CONTACT CODE 555,556,558,559,560 DIMENSIONS |

Outside Tails

Between Tails

|  | ACAD REFERENCE NO.  | 345-ENG-MASTER   |
|--|---------------------|------------------|
|  | DRAWN: R.STA.MONICA | DATE:MAY.16/2017 |
|  | CHECKED:            | DATE:            |
|  | SCALE: 1:1          | SHEET 2 OF 2     |
|  | DRAWING NUMBER      | ISSUE            |
|  | 345-FNG-MASTER      | 1 1              |