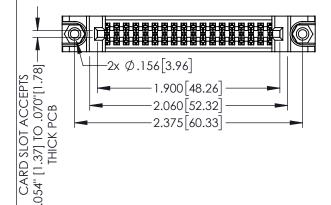

<u>Contact Dimensions:</u>
525-P.C. Tail .018 Sq.(0.46 Sq.) - Tail LG=.150(3.81)
.100 (2.54) Contact Spacing x .200 (5.08) Row Spacing

.160[4.06] POINT OF CONTACT CARD SLOT

330 [8.38]

**SECTION A-A** 

1

345/395 SERIES CARD EDGE CONNECTOR PART NUMBER: 395-036-525-888