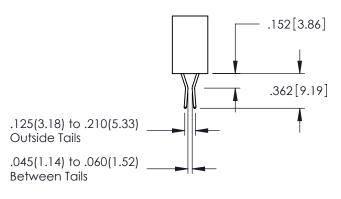

.107 [2.72] .082[2.08] .157 [4] .232 [5.89] .125(3.18) to .210(5.33) .125(3.18) to .210(5.33) Outside Tails Outside Tails .045(1.14) to .060(1.52) .045(1.14) to .060(1.52) Between Tails Between Tails **Contact Code 555 Contact Code 556** 