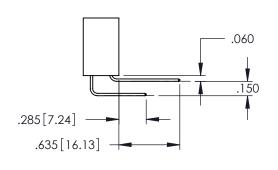

.107 [2.72] .082[2.08] .157 [4] .232 [5.89] .125(3.18) to .210(5.33) .125(3.18) to .210(5.33) Outside Tails Outside Tails .045(1.14) to .060(1.52) .045(1.14) to .060(1.52) Between Tails Between Tails **Contact Code 555 Contact Code 556** 