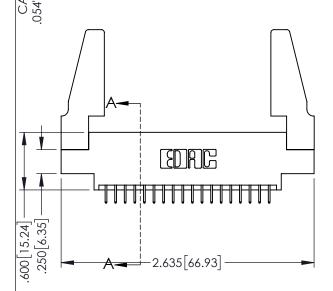

<u>Contact Dimensions:</u>
525-P.C. Tail .018 Sq.(0.46 Sq.) - Tail LG=.150(3.81)
.100 (2.54) Contact Spacing x .200 (5.08) Row Spacing

.160[4.06] POINT OF CONTACT CARD SLOT

330 [8.38]

**SECTION A-A** 

1

345/395 SERIES CARD EDGE CONNECTOR PART NUMBER: 395-036-525-888

ACAD REFERENCE NO 345-ENG-MASTER

INSULATOR MATERIAL: THERMOPLASTIC PBT BLACK, UL 94V-0

CONTACT MATERIAL; COPPER TIN ALLOY

CONTACT PLATING: GOLD ON THE MATING AREA, TIN PLATING ON THE CONTACT TAILS, NICKEL UNDERPLATE