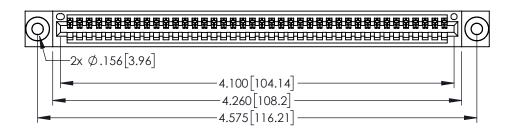

<u>Contact Dimensions:</u>
525-P.C. Tail .018 Sq.(0.46 Sq.) - Tail LG=.150(3.81)
.100 (2.54) Contact Spacing x .200 (5.08) Row Spacing

1

INSULATOR MATERIAL: THERMOPLASTIC PBT BLACK, UL 94V-0

CONTACT MATERIAL; COPPER TIN ALLOY CONTACT PLATING: GOLD ON THE MATING AREA, TIN PLATING ON THE CONTACT TAILS, NICKEL UNDERPLATE

| 345/395 SERIES CARD EDGE CONNECTOR |
|------------------------------------|
| PART NUMBER: 395-040-525-603       |

YOUR CONNECTION TO QUALITY & SERVICE

| ACAD REFERENCE NO. 345-ENG-MASTER |                 |           |  |
|-----------------------------------|-----------------|-----------|--|
| DRAWN: R.STA.MONICA               | DATE: <b>MA</b> | Y.16/2017 |  |
| CHECKED:                          | DATE:           |           |  |
| SCALE: 1:1                        | SHEET 1         | OF 2      |  |
| DRAWING NUMBER                    |                 | ISSUE     |  |
| 345-FNG-MASTER                    |                 | 1 1       |  |