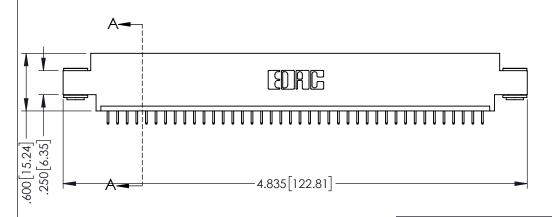

<u>Contact Dimensions:</u>
525-P.C. Tail .018 Sq.(0.46 Sq.) - Tail LG=.150(3.81)
.100 (2.54) Contact Spacing x .200 (5.08) Row Spacing

1

INSULATOR MATERIAL: THERMOPLASTIC PBT BLACK, UL 94V-0

CONTACT MATERIAL; COPPER TIN ALLOY CONTACT PLATING: GOLD ON THE MATING AREA, TIN PLATING ON THE CONTACT TAILS, NICKEL UNDERPLATE

| 345/395 SERIES CARD EDGE CONNECTOR |
|------------------------------------|
| PART NUMBER: 395-040-525-603       |

YOUR CONNECTION TO QUALITY & SERVICE

| ACAD REFERENCE NO. 345-ENG-MASTER |                 |           |  |
|-----------------------------------|-----------------|-----------|--|
| DRAWN: R.STA.MONICA               | DATE: <b>MA</b> | Y.16/2017 |  |
| CHECKED:                          | DATE:           |           |  |
| SCALE: 1:1                        | SHEET 1         | OF 2      |  |
| DRAWING NUMBER                    |                 | ISSUE     |  |
| 345-FNG-MASTER                    |                 | 1 1       |  |