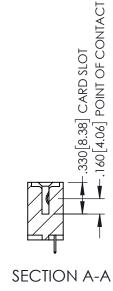

.107 [2.72] .082 [2.08] .157 [4] .232 [5.89] .125(3.18) to .210(5.33) .125(3.18) to .210(5.33) Outside Tails Outside Tails .045(1.14) to .060(1.52) .045(1.14) to .060(1.52) Between Tails Between Tails **Contact Code 555 Contact Code 556** 

**Contact Code 558** 

## **Contact Code 559**

Contact Code 560

INSULATOR MATERIAL: THERMOPLASTIC POLYESTER, UL 94V-0

DAP MATERIAL AVAILABLE UPON REQUEST

CONTACT MATERIAL; COPPER ALLOY

CONTACT PLATING: GOLD ON THE MATING AREA, TIN PLATING ON THE CONTACT TAILS, NICKEL UNDERPLATE