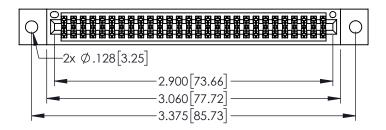

<u>Contact Dimensions:</u>
525-P.C. Tail .018 Sq.(0.46 Sq.) - Tail LG=.150(3.81)
.100 (2.54) Contact Spacing x .200 (5.08) Row Spacing

1

..330[8.38] CARD SLOT .160[4.06] POINT OF CONTACT **SECTION A-A** 

- INSULATOR MATERIAL: THERMOPLASTIC PBT BLACK, UL 94V-0
- CONTACT MATERIAL; COPPER TIN ALLOY CONTACT PLATING: GOLD ON THE MATING AREA, TIN PLATING ON THE CONTACT TAILS, NICKEL UNDERPLATE

| 345/395 SERIES CARD EDGE CONNECTOR |
|------------------------------------|
| PART NUMBER: 395-056-525-502       |

| ACAD REFERENCE NO. 345-ENG-MASTER |                 |           |  |  |
|-----------------------------------|-----------------|-----------|--|--|
| DRAWN: R.STA.MONICA               | DATE: <b>MA</b> | Y.16/2017 |  |  |
| CHECKED:                          | DATE:           |           |  |  |
| SCALE: 1:1                        | SHEET 1         | OF 2      |  |  |
| DRAWING NUMBER                    |                 | ISSUE     |  |  |
| 345-ENG-MASTER                    |                 | 1         |  |  |