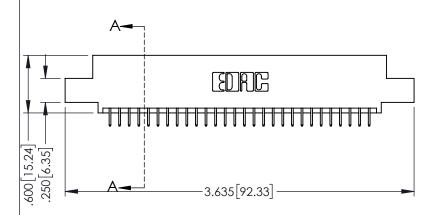

<u>Contact Dimensions:</u>
525-P.C. Tail .018 Sq.(0.46 Sq.) - Tail LG=.150(3.81)
.100 (2.54) Contact Spacing x .200 (5.08) Row Spacing

1

..330[8.38] CARD SLOT .160[4.06] POINT OF CONTACT **SECTION A-A** 

- INSULATOR MATERIAL: THERMOPLASTIC PBT BLACK, UL 94V-0
- CONTACT MATERIAL; COPPER TIN ALLOY CONTACT PLATING: GOLD ON THE MATING AREA, TIN PLATING ON THE CONTACT TAILS, NICKEL UNDERPLATE

| 345/395 SERIES CARD EDGE CONNECTOR |
|------------------------------------|
| PART NUMBER: 395-056-525-502       |

| ACAD REFERENCE NO. 345-ENG-MASTER |                 |           |  |  |
|-----------------------------------|-----------------|-----------|--|--|
| DRAWN: R.STA.MONICA               | DATE: <b>MA</b> | Y.16/2017 |  |  |
| CHECKED:                          | DATE:           |           |  |  |
| SCALE: 1:1                        | SHEET 1         | OF 2      |  |  |
| DRAWING NUMBER                    |                 | ISSUE     |  |  |
| 345-ENG-MASTER                    |                 | 1         |  |  |