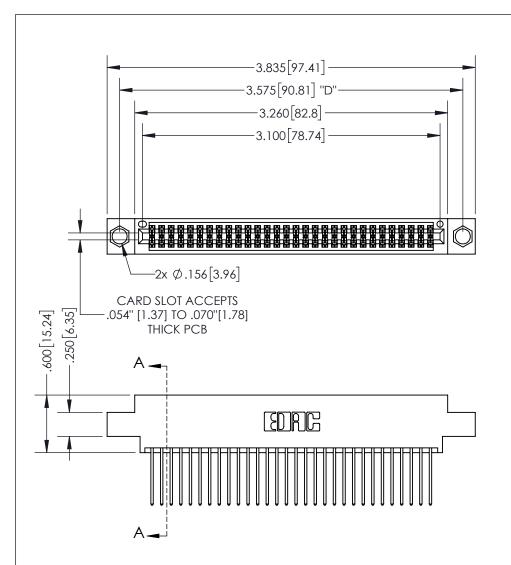

INSULATOR MATERIAL: THERMOPLASTIC PBT, UL 94V-0 CONTACT MATERIAL; COPPER TIN ALLOY CONTACT PLATING: GOLD ON THE MATING AREA, TIN PLATING ON THE CONTACT TAILS, NICKEL UNDERPLATE

345/395 SERIES CARD EDGE CONNECTOR PART NUMBER: 395-060-540-804