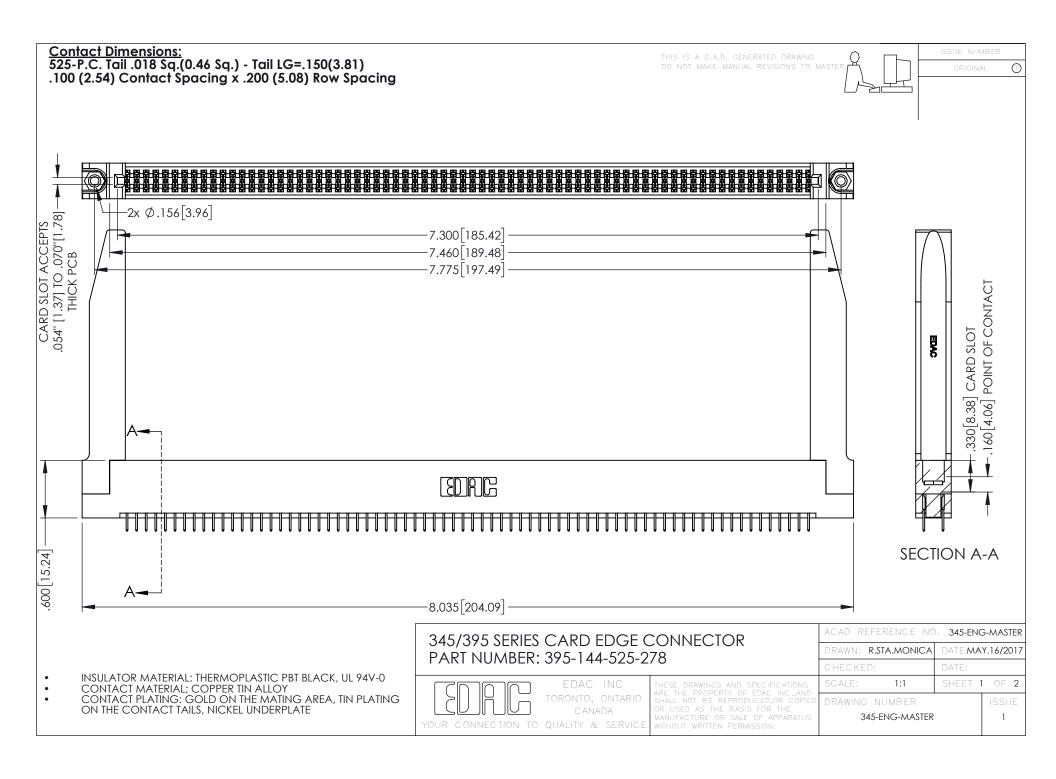

## 345/395 SERIES CARD EDGE CONNECTOR CONTACT CODE 555,556,558,559,560 DIMENSIONS

YOUR CONNECTION TO QUALITY & SERVICE

|   | ACAD REFERENCE NO. 345-ENG-MASTER |                  |
|---|-----------------------------------|------------------|
|   | DRAWN: R.STA.MONICA               | DATE:MAY.16/2017 |
|   | CHECKED:                          | DATE:            |
|   | SCALE: 1:1                        | SHEET 2 OF 2     |
| D | DRAWING NUMBER                    | ISSUE            |

345-ENG-MASTER