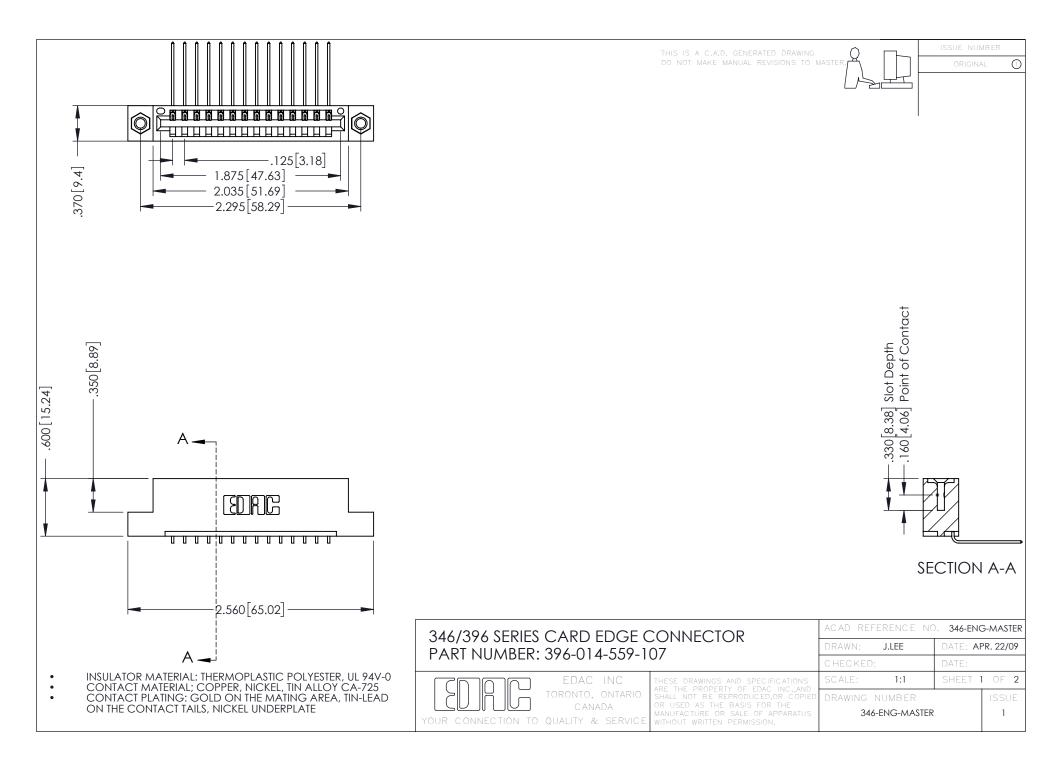

**Contact Code 555** 

**Contact Code 556** 

INSULATOR MATERIAL: THERMOPLASTIC POLYESTER, UL 94V-0 CONTACT MATERIAL; COPPER, NICKEL, TIN ALLOY CA-725

CONTACT PLATING: GOLD ON THE MATING AREA, TIN-LEAD ON THE CONTACT TAILS, NICKEL UNDERPLATE