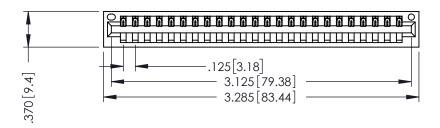

THIS IS A C.A.D. GENERATED DRAWING DO NOT MAKE MANUAL REVISIONS TO MASTER.

ISSUE NUMBER

ORIGINAL

1

.600 [15.24] EDAC

SISULATOR MATERIAL: THERMOPLASTIC POLYESTER, UL 94V-0 CONTACT MATERIAL; COPPER, NICKEL, TIN ALLOY CA-725

CONTACT PLATING: GOLD ON THE MATING AREA, TIN-LEAD

ON THE CONTACT TAILS, NICKEL UNDERPLATE

346/396 SERIES CARD EDGE CONNECTOR PART NUMBER: 396-024-541-101

YOUR CONNECTION TO QUALITY & SERVICE

**EDAC INC** TORONTO, ONTARIO CANADA