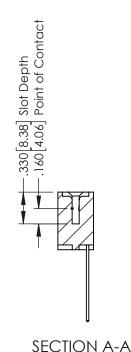

## **Contact Code 555**

## **Contact Code 556**

INSULATOR MATERIAL: THERMOPLASTIC POLYESTER, UL 94V-0 CONTACT MATERIAL; COPPER, NICKEL, TIN ALLOY CA-725 CONTACT PLATING: GOLD ON THE MATING AREA, TIN-LEAD

ON THE CONTACT TAILS, NICKEL UNDERPLATE