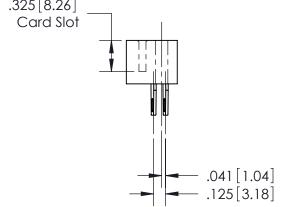

## See Accompanying Pages for:Features and Specifications

| 408/424 Series High Reliability Interlock Connector |  |
|-----------------------------------------------------|--|
| PART NUMBER: 408-035-500-112                        |  |