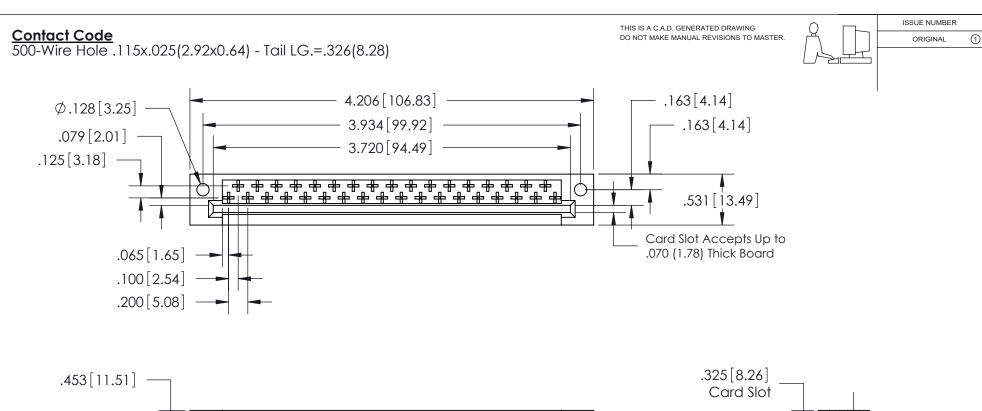

## See Accompanying Pages for:Features and Specifications

| 408/424 Series High Reliability Interlock Connector |  |
|-----------------------------------------------------|--|
| PART NUMBER: 408-035-500-112                        |  |