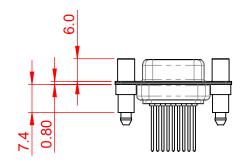

.XX ±0.13













## NOTES:

MATERIAL:

HOUSING:GREEN THERMOPLASTIC POLYESTER, UL94V-0SHELL:STEEL, TIN PLATEDCONTACT:COPPER ALLOY, 15µ GOLD PLATED

OPERATING TEMPERATURE: -55°C ~ 125°C

| 628 SERIES D-SUB CONNECTOR             |                                                                                                                                                                                                                | SW REFERENCE NO.: 628M ASSEMBLY |                  |       |
|----------------------------------------|----------------------------------------------------------------------------------------------------------------------------------------------------------------------------------------------------------------|---------------------------------|------------------|-------|
|