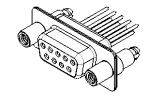

## NOTES:

MATERIAL:

HOUSING:GREEN THERMOPLASTIC POLYESTER, UL94V-0SHELL:STEEL, TIN PLATEDCONTACT:COPPER ALLOY, 15µ GOLD PLATED

OPERATING TEMPERATURE: -55°C ~ 125°C

| 628 SERIES D-SUB CONNECTOR             |                                                                                                                                                                                                                | SW REFERENCE NO.: 628M ASSEMBLY |                  |       |
|----------------------------------------|----------------------------------------------------------------------------------------------------------------------------------------------------------------------------------------------------------------|---------------------------------|------------------|-------|
|                                        |                                                                                                                                                                                                                | DRAWN: C.B                      | DATE: AUG. 01/20 | )18   |
|                                        |                                                                                                                                                                                                                |                                 | DATE:            |       |
| EDAC INC<br>TORONTO, ONTARIO<br>CANADA | THESE DRAWINGS AND SPECIFICATIONS<br>ARE THE PROPERTY OF EDAC INC.,AND<br>SHALL NOT BE REPRODUCED,OR COPIED<br>OR USED AS THE BASIS FOR THE<br>MANUFACTURE OR SALE OF APPARATUS<br>WITHOUT WRITTEN PERMISSION. | SCALE: 1:1                      | SHEET 1 OF       | 1     |
|                                        |                                                                                                                                                                                                                | DRAWING NUMBER: 628-M09-323-GT6 |                  | ISSUE |
| YOUR CONNECTION TO QUALITY & SERVICE   |                                                                                                                                                                                                                | PART NUMBER: 628-M09-           | 323-GT6          | 1     |