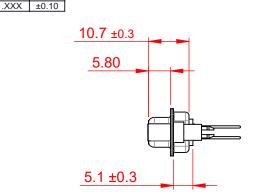

.XX ±0.13













## NOTES:

MATERIAL:

HOUSING:GREEN THERMOPLASTIC POLYESTER, UL94V-0SHELL:STEEL, TIN PLATEDCONTACT:COPPER ALLOY, 15µ GOLD PLATED

OPERATING TEMPERATURE: -55°C ~ 125°C

| 628 SERIES D-SUB CONNECTOR             |                                                                                                                                                                                                                | SW REFERENCE NO.: 628M ASSEMBLY |                  |       |
|----------------------------------------|----------------------------------------------------------------------------------------------------------------------------------------------------------------------------------------------------------------|---------------------------------|------------------|-------|