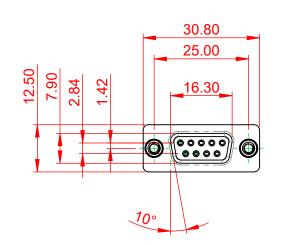

## NOTES:

MATERIAL:

HOUSING:GREEN THERMOPLASTIC POLYESTER, UL94V-0SHELL:STEEL, TIN PLATEDCONTACT:COPPER ALLOY, 15µ GOLD PLATED

OPERATING TEMPERATURE: -55°C ~ 125°C

| 628 SERIES D-SUB CONNECTOR             |                                                                                                                                                                                                                | SW REFERENCE NO.: 628M ASSEMBLY |                  |       |
|----------------------------------------|----------------------------------------------------------------------------------------------------------------------------------------------------------------------------------------------------------------|---------------------------------|------------------|-------|
|                                        |                                                                                                                                                                                                                | DRAWN: C.B                      | DATE: AUG. 01/20 | )18   |
|                                        |                                                                                                                                                                                                                |                                 | DATE:            |       |
| EDAC INC<br>TORONTO, ONTARIO<br>CANADA | THESE DRAWINGS AND SPECIFICATIONS<br>ARE THE PROPERTY OF EDAC INC.,AND<br>SHALL NOT BE REPRODUCED,OR COPIED<br>OR USED AS THE BASIS FOR THE<br>MANUFACTURE OR SALE OF APPARATUS<br>WITHOUT WRITTEN PERMISSION. | SCALE: 1:1                      | SHEET 1 OF       | 1     |
|                                        |                                                                                                                                                                                                                | DRAWING NUMBER: 628-M09-323-GT6 |                  | ISSUE |
| YOUR CONNECTION TO QUALITY & SERVICE   |                                                                                                                                                                                                                | PART NUMBER: 628-M09-           | 323-GT6          | 1     |