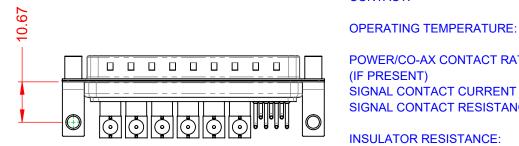

POWER/CO-AX CONTACT RATING: (IF PRESENT) SIGNAL CONTACT CURRENT RATING: 5A PER CONTACT SIGNAL CONTACT RESISTANCE:  $10m\Omega$  MAX. **INSULATOR RESISTANCE:** 5000MΩ min.

DIELECTRIC WITHSTANDING VOLTAGE: 75Ω (IMPEDANCE)

-55°C ~ 125°C

1000V AC rms

|                                        |                                                                         |                                                                                                                                       | SW REFERENCE NO.: 629 COMBO ASSEMBLY |                  |       |
|----------------------------------------|-------------------------------------------------------------------------|---------------------------------------------------------------------------------------------------------------------------------------|--------------------------------------|------------------|-------|
|                                        |                                                                         |                                                                                                                                       | DRAWN: C.B                           | DATE: JAN. 01/20 | 19    |
|                                        |                                                                         |                                                                                                                                       | CHECKED:                             | DATE:            |       |
| EDAC INC<br>TORONTO, ONTARIO<br>CANADA | THESE DRAWINGS AND SPECIFICATIONS<br>ARE THE PROPERTY OF EDAC INC., AND | SCALE: (IN C.A.D. 1:1)                                                                                                                | SHEET 1 OF                           | 2                |       |
|                                        |                                                                         | SHALL NOT BE REPRODUCED, OR COPIED<br>OR USED AS THE BASIS FOR THE<br>MANUFACTURE OR SALE OF APPARATUS<br>WITHOUT WRITTEN PERMISSION. | DRAWING NUMBER: 629-13W6640-7NE      |                  | ISSUE |
|                                        | YOUR CONNECTION TO QUALITY & SERVICE                                    |                                                                                                                                       | PART NUMBER: 629-13W                 | 6640-7NE         | 1     |