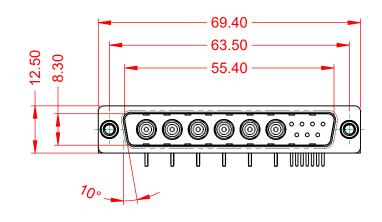

.XX ±0.13 .XXX ±0.05

| ISSUE NUMBER |     |
|--------------|-----|
| ORIGINAL     | (1) |

NOTES:

MATERIAL: HOUSING: SHELL: CONTACT:

THERMOPLASTIC POLYESTER, UL94V-0 STEEL, NICKEL PLATED COPPER ALLOY, 30µ" GOLD PLATED