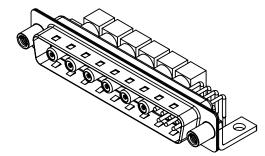

.XX ±0.13 .XXX ±0.05

| ISSUE NUMBER |     |
|--------------|-----|
| ORIGINAL     | (1) |

NOTES:

MATERIAL: HOUSING: SHELL: CONTACT:

THERMOPLASTIC POLYESTER, UL94V-0 STEEL, NICKEL PLATED COPPER ALLOY, 30µ" GOLD PLATED

POWER/CO-AX CONTACT RATING: (IF PRESENT) SIGNAL CONTACT CURRENT RATING: 5A PER CONTACT SIGNAL CONTACT RESISTANCE:  $10m\Omega$  MAX. **INSULATOR RESISTANCE:** 5000MΩ min.

DIELECTRIC WITHSTANDING VOLTAGE: 75Ω (IMPEDANCE)

-55°C ~ 125°C

1000V AC rms

|                                        |                                                                         |                                                                                                                                       | SW REFERENCE NO.: 629 COMBO ASSEMBLY |                  |       |
|----------------------------------------|-------------------------------------------------------------------------|---------------------------------------------------------------------------------------------------------------------------------------|--------------------------------------|------------------|-------|
|                                        |                                                                         |                                                                                                                                       | DRAWN: C.B                           | DATE: JAN. 01/20 | 19    |
|                                        |                                                                         |                                                                                                                                       | CHECKED:                             | DATE:            |       |
| EDAC INC<br>TORONTO, ONTARIO<br>CANADA | THESE DRAWINGS AND SPECIFICATIONS<br>ARE THE PROPERTY OF EDAC INC., AND | SCALE: (IN C.A.D. 1:1)                                                                                                                | SHEET 1 OF                           | 2                |       |
|                                        |                                                                         | SHALL NOT BE REPRODUCED, OR COPIED<br>OR USED AS THE BASIS FOR THE<br>MANUFACTURE OR SALE OF APPARATUS<br>WITHOUT WRITTEN PERMISSION. | DRAWING NUMBER: 629-13W6640-7NE      |                  | ISSUE |
|                                        | YOUR CONNECTION TO QUALITY & SERVICE                                    |                                                                                                                                       | PART NUMBER: 629-13W                 | 6640-7NE         | 1     |