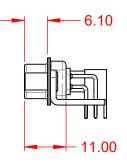

.XX ±0.13 .XXX ±0.05

| ISSUE NUMBER |     |
|--------------|-----|
| ORIGINAL     | (1) |

NOTES:

MATERIAL: HOUSING: SHELL: CONTACT:

THERMOPLASTIC POLYESTER, UL94V-0 STEEL, NICKEL PLATED COPPER ALLOY, 30µ" GOLD PLATED