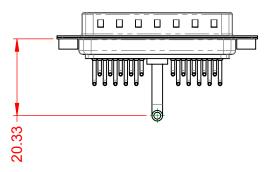

NOTES:

MATERIAL: HOUSING: SHELL: CONTACT:

THERMOPLASTIC POLYESTER, UL94V-0 STEEL, TIN PLATED COPPER ALLOY, 30µ" GOLD PLATED



POWER/CO-AX CONTACT RATING: (IF PRESENT) SIGNAL CONTACT CURRENT RATING: 5A PER CONTACT SIGNAL CONTACT RESISTANCE:  $10m\Omega$  MAX.

.XX ±0.13 .XXX ±0.05

INSULATOR RESISTANCE: DIELECTRIC WITHSTANDING VOLTAGE:

**OPERATING TEMPERATURE:** 

20A (CURRENT)

-55°C ~ 125°C

5000MΩ min.

1000V AC rms



|  |                                                                                |                                                                                                                                                                                                                | SW REFERENCE NO.: 629 COMBO ASSEMBLY |                  |       |
|--|--------------------------------------------------------------------------------|----------------------------------------------------