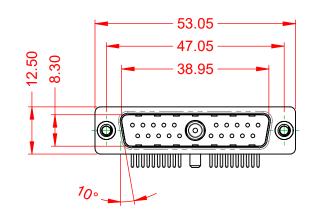

NOTES:

MATERIAL: HOUSING: SHELL: CONTACT:

THERMOPLASTIC POLYESTER, UL94V-0 STEEL, TIN PLATED COPPER ALLOY, 30µ" GOLD PLATED



POWER/CO-AX CONTACT RATING: (IF PRESENT) SIGNAL CONTACT CURRENT RATING: 5A PER CONTACT SIGNAL CONTACT RESISTANCE:  $10m\Omega$  MAX.

.XX ±0.13 .XXX ±0.05

INSULATOR RESISTANCE: DIELECTRIC WITHSTANDING VOLTAGE:

**OPERATING TEMPERATURE:** 

20A (CURRENT)

-55°C ~ 125°C

5000MΩ min.

1000V AC rms



|  |                                                                                |                                                                                                                                                                                                                | SW REFERENCE NO.: 629 COMBO ASSEMBLY |                  |       |
|--|--