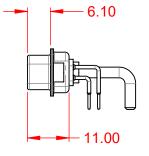

NOTES:

MATERIAL: HOUSING: SHELL: CONTACT:

THERMOPLASTIC POLYESTER, UL94V-0 STEEL, TIN PLATED COPPER ALLOY, 30µ" GOLD PLATED



POWER/CO-AX CONTACT RATING: (IF PRESENT) SIGNAL CONTACT CURRENT RATING: 5A PER CONTACT SIGNAL CONTACT RESISTANCE:  $10m\Omega$  MAX.

.XX ±0.13 .XXX ±0.05

INSULATOR RESISTANCE: DIELECTRIC WITHSTANDING VOLTAGE:

**OPERATING TEMPERATURE:** 

20A (CURRENT)

-55°C ~ 125°C

5000MΩ min.

1000V AC rms



|  |                                                                                |                                                                                                                                                                                                                | SW REFERENCE NO.: 629 COMBO ASSEMBLY |                  |       |
|--|----