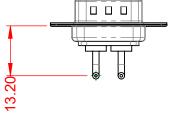

|                                                                      | SW REFERENCE NO.: 629 COMBO ASSEMBLY                                                                                                                                                                           |                          |                  |       |
|----------------------------------------------------------------------|----------------------------------------------------------------------------------------------------------------------------------------------------------------------------------------------------------------|--------------------------|------------------|-------|
| COMBINATION D-SUB                                                    |                                                                                                                                                                                                                | DRAWN: C.B               | DATE: JAN. 01/20 | 19    |
|                                                                      |                                                                                                                                                                                                                |                          | DATE:            |       |
| EDAG INC<br>TORONTO, ONTARIO<br>YOUR CONNECTION TO QUALITY & SERVICE | THESE DRAWINGS AND SPECIFICATIONS<br>ARE THE PROPERTY OF EDAC INC.,AND<br>SHALL NOT BE REPRODUCED,OR COPIED<br>OR USED AS THE BASIS FOR THE<br>MANUFACTURE OR SALE OF APPARATUS<br>WITHOUT WRITTEN PERMISSION. | SCALE: (IN C.A.D. 1:1)   | SHEET 1 OF       | 2     |
|                                                                      |                                                                                                                                                                                                                | DRAWING NUMBER: 629-2W2- | -640-1N1         | ISSUE |
|                                                                      |                                                                                                                                                                                                                | PART NUMBER: 629-2W2-    | -640-1N1         | 1     |