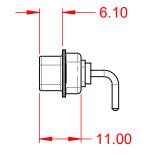

|                                                                      | SW REFERENCE NO.: 629 COMBO ASSEMBLY                                                                                                                                                                           |                          |                  |       |
|----------------------------------------------------------------------|----------------------------------------------------------------------------------------------------------------------------------------------------------------------------------------------------------------|--------------------------|------------------|-------|
| COMBINATION D-SUB                                                    |                                                                                                                                                                                                                | DRAWN: C.B               | DATE: JAN. 01/20 | 19    |
|                                                                      |                                                                                                                                                                                                                |                          | DATE:            |       |
| EDAG INC<br>TORONTO, ONTARIO<br>YOUR CONNECTION TO QUALITY & SERVICE | THESE DRAWINGS AND SPECIFICATIONS<br>ARE THE PROPERTY OF EDAC INC.,AND<br>SHALL NOT BE REPRODUCED,OR COPIED<br>OR USED AS THE BASIS FOR THE<br>MANUFACTURE OR SALE OF APPARATUS<br>WITHOUT WRITTEN PERMISSION. | SCALE: (IN C.A.D. 1:1)   | SHEET 1 OF       | 2     |
|                                                                      |                                                                                                                                                                                                                | DRAWING NUMBER: 629-2W2- | -640-1N1         | ISSUE |
|                                                                      |                                                                                                                                                                                                                | PART NUMBER: 629-2W2-    | -640-1N1         | 1     |