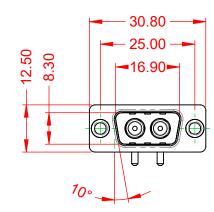

|                                                                      | SW REFERENCE NO.: 629 COMBO ASSEMBLY                                                                                                                                                                           |                          |                  |       |
|----------------------------------------------------------------------|----------------------------------------------------------------------------------------------------------------------------------------------------------------------------------------------------------------|--------------------------|------------------|-------|
| COMBINATION D-SUB                                                    |                                                                                                                                                                                                                | DRAWN: C.B               | DATE: JAN. 01/20 | 19    |
|                                                                      |                                                                                                                                                                                                                |                          | DATE:            |       |
| EDAG INC<br>TORONTO, ONTARIO<br>YOUR CONNECTION TO QUALITY & SERVICE | THESE DRAWINGS AND SPECIFICATIONS<br>ARE THE PROPERTY OF EDAC INC.,AND<br>SHALL NOT BE REPRODUCED,OR COPIED<br>OR USED AS THE BASIS FOR THE<br>MANUFACTURE OR SALE OF APPARATUS<br>WITHOUT WRITTEN PERMISSION. | SCALE: (IN C.A.D. 1:1)   | SHEET 1 OF       | 2     |
|                                                                      |                                                                                                                                                                                                                | DRAWING NUMBER: 629-2W2- | -640-1N1         | ISSUE |
|                                                                      |                                                                                                                                                                                                                | PART NUMBER: 629-2W2-    | -640-1N1         | 1     |