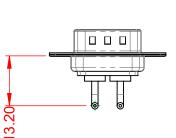

|                                                                      | SW REFERENCE NO.: 629 COMBO ASSEMBLY                                                                                                                                                                           |                          |                  |       |
|----------------------------------------------------------------------|----------------------------------------------------------------------------------------------------------------------------------------------------------------------------------------------------------------|--------------------------|------------------|-------|
| COMBINATION D-SUB                                                    |                                                                                                                                                                                                                | DRAWN: C.B               | DATE: JAN. 01/20 | 19    |
|                                                                      |                                                                                                                                                                                                                |                          | DATE:            |       |
| EDAG INC<br>TORONTO, ONTARIO<br>YOUR CONNECTION TO QUALITY & SERVICE | THESE DRAWINGS AND SPECIFICATIONS<br>ARE THE PROPERTY OF EDAC INC.,AND<br>SHALL NOT BE REPRODUCED,OR COPIED<br>OR USED AS THE BASIS FOR THE<br>MANUFACTURE OR SALE OF APPARATUS<br>WITHOUT WRITTEN PERMISSION. | SCALE: (IN C.A.D. 1:1)   | SHEET 1 OF       | 2     |
|                                                                      |                                                                                                                                                                                                                | DRAWING NUMBER: 629-2W2- | -640-1N1         | ISSUE |
|                                                                      |                                                                                                                                                                                                                | PART NUMBER: 629-2W2-    | -640-1N1         | 1     |